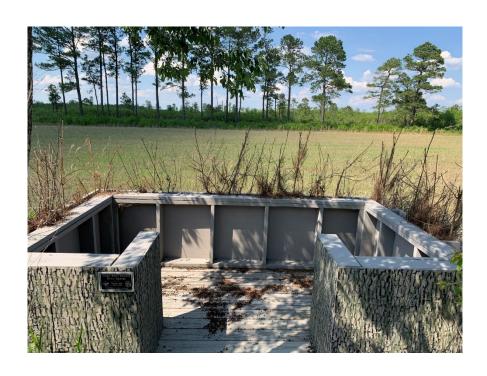

## NC Wildlife Resources Commission Hunting Blind Information

| Facility Name                            | Suggs Mill Pond 3   |
|------------------------------------------|---------------------|
| County                                   | Bladen              |
| Latitude, Longitude                      | 34.81494, -78.67413 |
| Shade Coverage                           | 0.25                |
| Dimensions (H,W,D) in Feet               | хх                  |
| Door Present                             | No                  |
| Door Height in Feet                      | N/A                 |
| Door Width in Feet                       | N/A                 |
| Construction Materials                   | Wood                |
| Wheelchair Accessible                    | Yes                 |
| Ramp Present                             | No                  |
| Railings, Guards, or Handrails           | Yes                 |
| Roads Leading to Structure               | Yes                 |
| Road Type                                | Gravel              |
| Parking on Road or in Parking Lot        | On road             |
| Number of Parking spots                  | 8                   |
| Distance from parking to structure (Ft.) | 300                 |