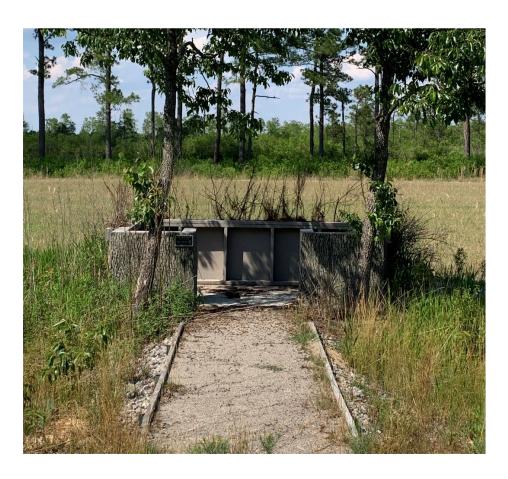

## NC Wildlife Resources Commission Hunting Blind Information

| Facility Name                            | Suggs Mill Pond 3   |
|------------------------------------------|---------------------|
| County                                   | Bladen              |
| Latitude, Longitude                      | 34.81494, -78.67413 |
| Shade Coverage                           | 0.25                |
| Dimensions (H,W,D) in Feet               | хх                  |
| Door Present                             | No                  |
| Door Height in Feet                      | N/A                 |
| Door Width in Feet                       | N/A                 |
| Construction Materials                   | Wood                |
| Wheelchair Accessible                    | Yes                 |
| Ramp Present                             | No                  |
| Railings, Guards, or Handrails           | Yes                 |
| Roads Leading to Structure               | Yes                 |
| Road Type                                | Gravel              |
| Parking on Road or in Parking Lot        | On road             |
| Number of Parking spots                  | 8                   |
| Distance from parking to structure (Ft.) | 300                 |