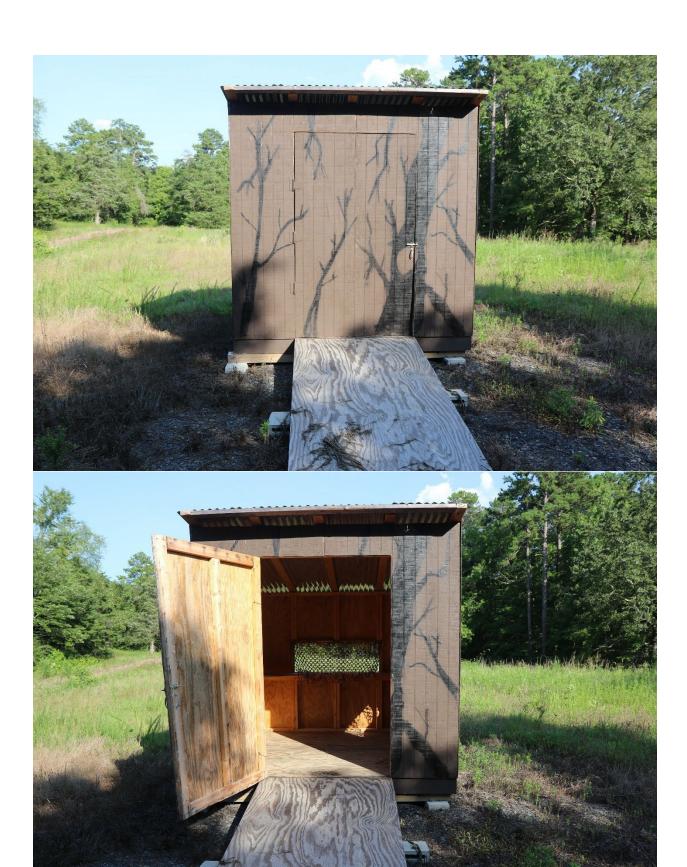

## NC Wildlife Resources Commission Hunting Blind Information

| Facility Name                          | Caswell 1            |
|----------------------------------------|----------------------|
| County                                 | Caswell              |
| Latitude, Longitude                    | 36.410503 -79.238059 |
| Shade Coverage Percentage              | 10%                  |
| Dimensions (H,W,D) in Feet             | 8, 8, 8              |
| Door Present                           | Yes                  |
| Door Height in Feet                    | 6.8                  |
| Door Width in Feet                     | 4                    |
| Construction Materials                 | Wood                 |
| Wheelchair accessible                  | Yes                  |
| Ramp Present                           | Yes                  |
| Railings, guards, or handrails present | No                   |
| Roads leading to the structure         | Yes                  |
| Road type                              | Gravel               |
| Parking Type                           | In parking           |
| Number of Parking spots                | 3                    |
| Parking distance to structure in Feet  | 10                   |