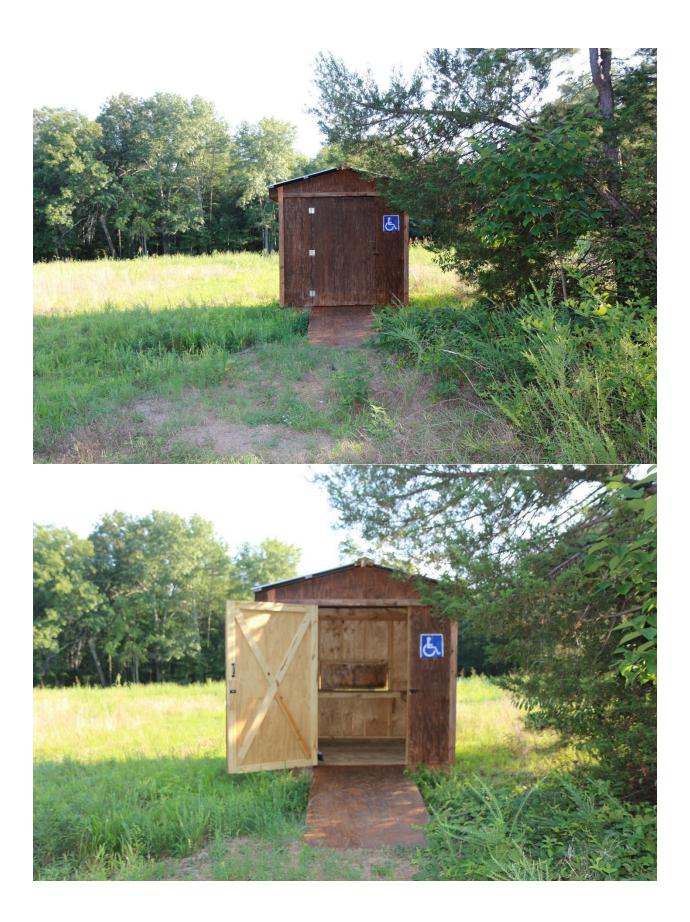

## NC Wildlife Resources Commission Hunting Blind Information

| Facility Name                          | Caswell 2             |
|----------------------------------------|-----------------------|
|                                        |                       |
| County                                 | Caswell               |
| Latitude, Longitude                    | 36.3498978 -79.346722 |
| Shade Coverage Percentage              | 50%                   |
| Dimensions (H,W,D) in Feet             | 8.5, 8, 8             |
| Door Present                           | Yes                   |
| Door Height in Feet                    | 6.5                   |
| Door Width in Feet                     | 3.8                   |
| Construction Materials                 | Wood                  |
| Wheelchair accessible                  | Yes                   |
| Ramp Present                           | Yes                   |
| Railings, guards, or handrails present | No                    |
| Roads leading to the structure         | Yes                   |
| Road type                              | Gravel                |
| Parking Type                           | On road               |
| Number of Parking spots                | 2                     |
| Parking distance to structure in Feet  | 10                    |