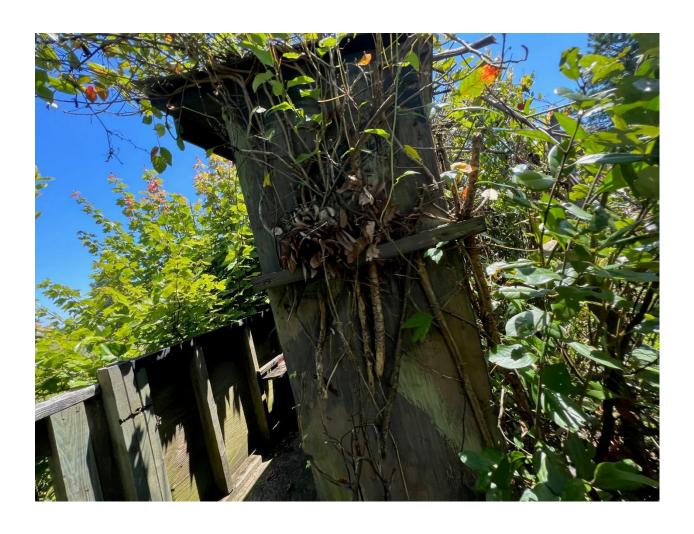

## NC Wildlife Resources Commission Hunting Blind Information

| Facility Name                          | Croatan 1             |
|----------------------------------------|-----------------------|
| County                                 | Craven                |
| Latitude, Longitude                    | 34.961769, -77.149030 |
| Shade Coverage Percentage              | 0%                    |
| Dimensions (H,W,D) in Feet             | 7, 8.5, 6             |
| Door Present                           | No                    |
| Door Height in Feet                    | -                     |
| Door Width in Feet                     | -                     |
| Construction Materials                 | Wood                  |
| Wheelchair accessible                  | No                    |
| Ramp Present                           | No                    |
| Railings, guards, or handrails present | No                    |
| Roads leading to the structure         | Yes                   |
| Road type                              | Gravel                |
| Parking Type                           | In Parking            |
| Number of Parking spots                | 4                     |
| Parking distance to structure in Feet  | -                     |