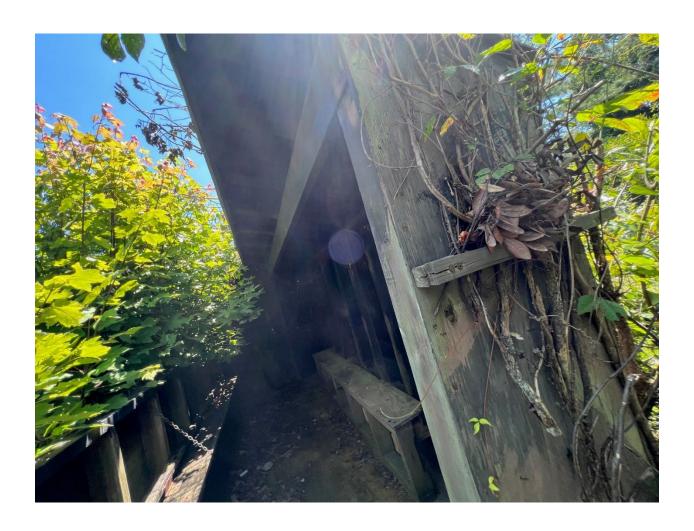

## NC Wildlife Resources Commission Hunting Blind Information

| Facility Name                          | Croatan 1             |
|----------------------------------------|-----------------------|
| County                                 | Craven                |
| Latitude, Longitude                    | 34.961769, -77.149030 |
| Shade Coverage Percentage              | 0%                    |
| Dimensions (H,W,D) in Feet             | 7, 8.5, 6             |
| Door Present                           | No                    |
| Door Height in Feet                    | -                     |
| Door Width in Feet                     | -                     |
| Construction Materials                 | Wood                  |
| Wheelchair accessible                  | No                    |
| Ramp Present                           | No                    |
| Railings, guards, or handrails present | No                    |
| Roads leading to the structure         | Yes                   |
| Road type                              | Gravel                |
| Parking Type                           | In Parking            |
| Number of Parking spots                | 4                     |
| Parking distance to structure in Feet  | -                     |