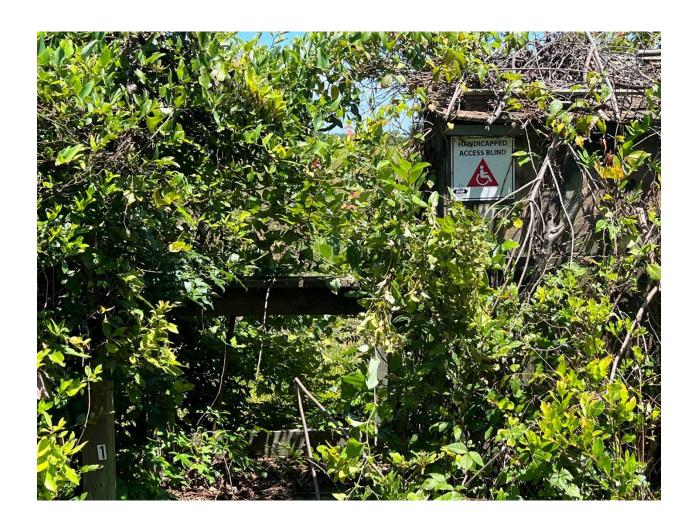

## NC Wildlife Resources Commission Hunting Blind Information

| Facility Name                          | Croatan 1             |
|----------------------------------------|-----------------------|
| County                                 | Craven                |
| Latitude, Longitude                    | 34.961769, -77.149030 |
| Shade Coverage Percentage              | 0%                    |
| Dimensions (H,W,D) in Feet             | 7, 8.5, 6             |
| Door Present                           | No                    |
| Door Height in Feet                    | -                     |
| Door Width in Feet                     | -                     |
| Construction Materials                 | Wood                  |
| Wheelchair accessible                  | No                    |
| Ramp Present                           | No                    |
| Railings, guards, or handrails present | No                    |
| Roads leading to the structure         | Yes                   |
| Road type                              | Gravel                |
| Parking Type                           | In Parking            |
| Number of Parking spots                | 4                     |
| Parking distance to structure in Feet  | -                     |