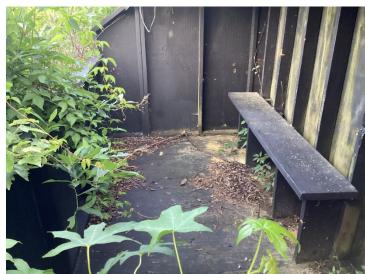

## NC Wildlife Resources Commission Hunting Blind Information

| Facility Name                            | Croatan National Forest 2     |
|------------------------------------------|-------------------------------|
| County                                   | Craven                        |
| Latitude, Longitude                      | 34.9617694442, -77.1490305555 |
| Shade Coverage                           | 0.5                           |
| Dimensions (H,W,D) in Feet               | 6 x 12 x 5                    |
| Door Present                             | No                            |
| Door Height in Feet                      | N/A                           |
| Door Width in Feet                       | N/A                           |
| Construction Materials                   | Wood                          |
| Wheelchair Accessible                    | No                            |
| Ramp Present                             | No                            |
| Railings, Guards, or Handrails           | No                            |
| Roads Leading to Structure               |                               |
| Road Type                                | Dirt                          |
| Parking on Road or in Parking Lot        | On road                       |
| Number of Parking spots                  | 2                             |
| Distance from parking to structure (Ft.) | 65                            |