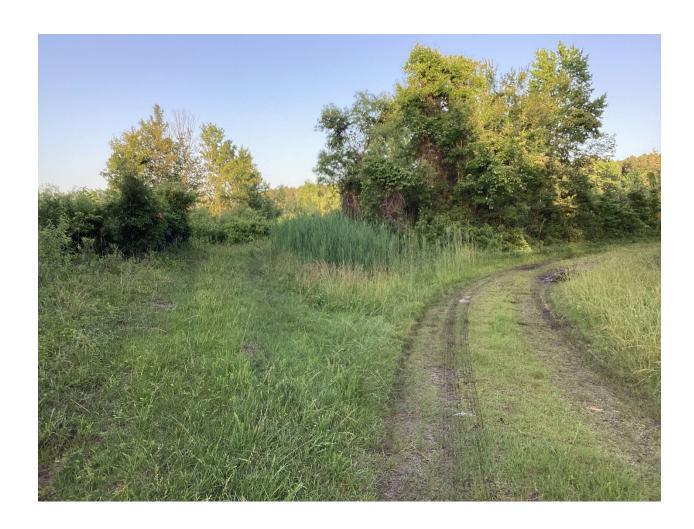

## NC Wildlife Resources Commission Hunting Blind Information

| Facility Name                            | Croatan National Forest 2     |
|------------------------------------------|-------------------------------|
| County                                   | Craven                        |
| Latitude, Longitude                      | 34.9617694442, -77.1490305555 |
| Shade Coverage                           | 0.5                           |
| Dimensions (H,W,D) in Feet               | 6 x 12 x 5                    |
| Door Present                             | No                            |
| Door Height in Feet                      | N/A                           |
| Door Width in Feet                       | N/A                           |
| Construction Materials                   | Wood                          |
| Wheelchair Accessible                    | No                            |
| Ramp Present                             | No                            |
| Railings, Guards, or Handrails           | No                            |
| Roads Leading to Structure               |                               |
| Road Type                                | Dirt                          |
| Parking on Road or in Parking Lot        | On road                       |
| Number of Parking spots                  | 2                             |
| Distance from parking to structure (Ft.) | 65                            |