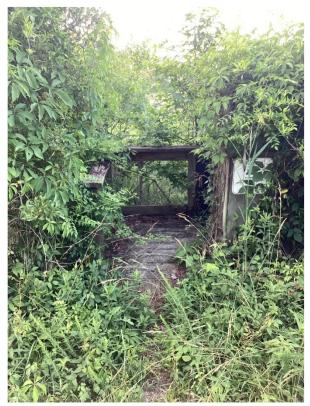

## NC Wildlife Resources Commission Hunting Blind Information

| Facility Name                            | Croatan National Forest 2     |
|------------------------------------------|-------------------------------|
| County                                   | Craven                        |
| Latitude, Longitude                      | 34.9617694442, -77.1490305555 |
| Shade Coverage                           | 0.5                           |
| Dimensions (H,W,D) in Feet               | 6 x 12 x 5                    |
| Door Present                             | No                            |
| Door Height in Feet                      | N/A                           |
| Door Width in Feet                       | N/A                           |
| Construction Materials                   | Wood                          |
| Wheelchair Accessible                    | No                            |
| Ramp Present                             | No                            |
| Railings, Guards, or Handrails           | No                            |
| Roads Leading to Structure               |                               |
| Road Type                                | Dirt                          |
| Parking on Road or in Parking Lot        | On road                       |
| Number of Parking spots                  | 2                             |
| Distance from parking to structure (Ft.) | 65                            |