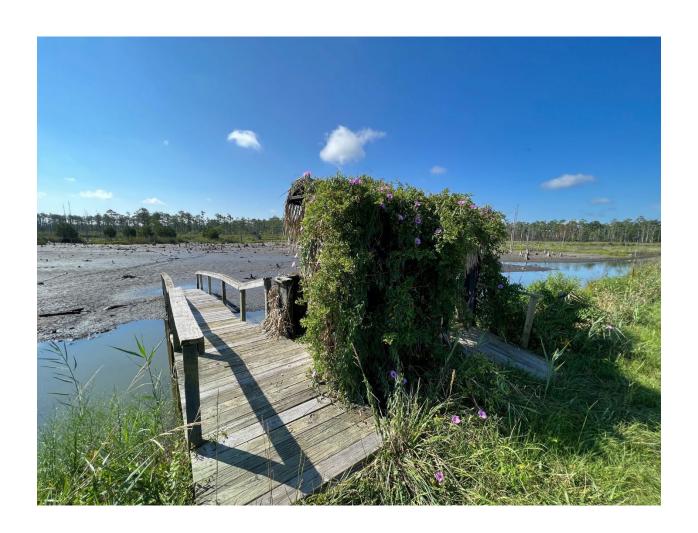

## NC Wildlife Resources Commission Hunting Blind Information

| Facility Name                          | Goose Creek         |
|----------------------------------------|---------------------|
| County                                 | Beaufort            |
| Latitude, Longitude                    | 35.27014, -76.61377 |
| Shade Coverage Percentage              | 0%                  |
| Dimensions (H,W,D) in Feet             | 7, 8.5, 6           |
| Door Present                           | No                  |
| Door Height in Feet                    | -                   |
| Door Width in Feet                     | -                   |
| Construction Materials                 | Wood                |
| Wheelchair accessible                  | Yes                 |
| Ramp Present                           | Yes                 |
| Railings, guards, or handrails present | Yes                 |
| Roads leading to the structure         | Yes                 |
| Road type                              | Gravel              |
| Parking Type                           | In Parking          |
| Number of Parking spots                | 10                  |
| Parking distance to structure in Feet  | -                   |