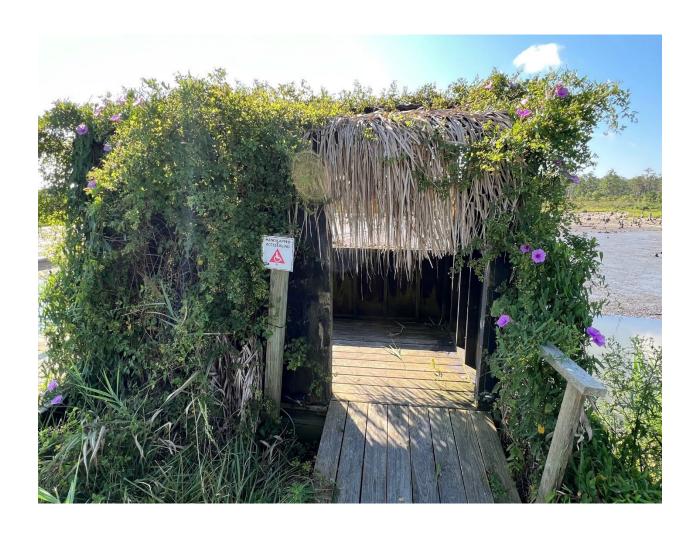

## NC Wildlife Resources Commission Hunting Blind Information

| Facility Name                          | Goose Creek         |
|----------------------------------------|---------------------|
| County                                 | Beaufort            |
| Latitude, Longitude                    | 35.27014, -76.61377 |
| Shade Coverage Percentage              | 0%                  |
| Dimensions (H,W,D) in Feet             | 7, 8.5, 6           |
| Door Present                           | No                  |
| Door Height in Feet                    | -                   |
| Door Width in Feet                     | -                   |
| Construction Materials                 | Wood                |
| Wheelchair accessible                  | Yes                 |
| Ramp Present                           | Yes                 |
| Railings, guards, or handrails present | Yes                 |
| Roads leading to the structure         | Yes                 |
| Road type                              | Gravel              |
| Parking Type                           | In Parking          |
| Number of Parking spots                | 10                  |
| Parking distance to structure in Feet  | -                   |