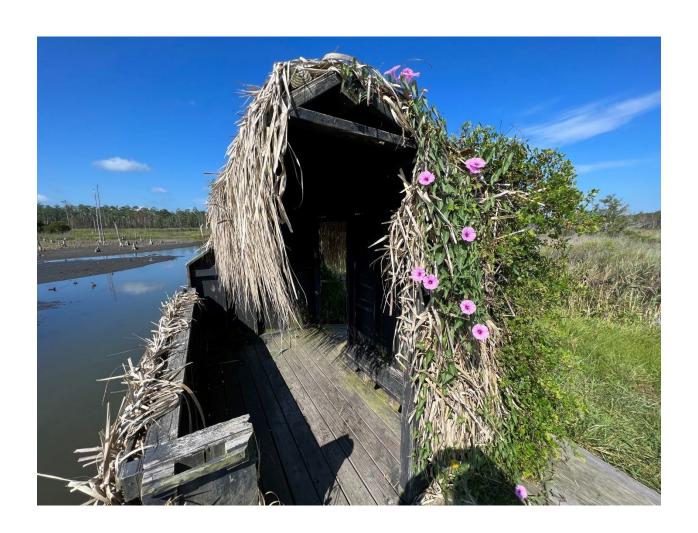

## NC Wildlife Resources Commission Hunting Blind Information

| Facility Name                          | Goose Creek         |
|----------------------------------------|---------------------|
| County                                 | Beaufort            |
| Latitude, Longitude                    | 35.27014, -76.61377 |
| Shade Coverage Percentage              | 0%                  |
| Dimensions (H,W,D) in Feet             | 7, 8.5, 6           |
| Door Present                           | No                  |
| Door Height in Feet                    | -                   |
| Door Width in Feet                     | -                   |
| Construction Materials                 | Wood                |
| Wheelchair accessible                  | Yes                 |
| Ramp Present                           | Yes                 |
| Railings, guards, or handrails present | Yes                 |
| Roads leading to the structure         | Yes                 |
| Road type                              | Gravel              |
| Parking Type                           | In Parking          |
| Number of Parking spots                | 10                  |
| Parking distance to structure in Feet  | -                   |