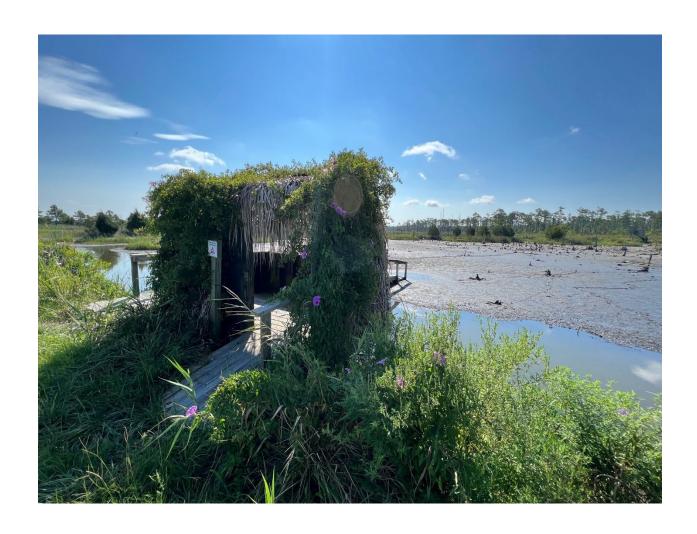

## NC Wildlife Resources Commission Hunting Blind Information

| Facility Name                          | Goose Creek         |
|----------------------------------------|---------------------|
| County                                 | Beaufort            |
| Latitude, Longitude                    | 35.27014, -76.61377 |
| Shade Coverage Percentage              | 0%                  |
| Dimensions (H,W,D) in Feet             | 7, 8.5, 6           |
| Door Present                           | No                  |
| Door Height in Feet                    | -                   |
| Door Width in Feet                     | -                   |
| Construction Materials                 | Wood                |
| Wheelchair accessible                  | Yes                 |
| Ramp Present                           | Yes                 |
| Railings, guards, or handrails present | Yes                 |
| Roads leading to the structure         | Yes                 |
| Road type                              | Gravel              |
| Parking Type                           | In Parking          |
| Number of Parking spots                | 10                  |
| Parking distance to structure in Feet  | -                   |