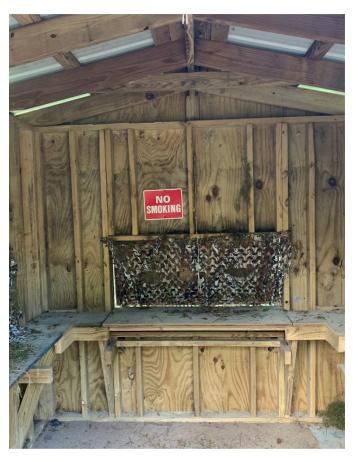

## NC Wildlife Resources Commission Hunting Blind Information

| Facility Name                            | Holly Shelter 1       |
|------------------------------------------|-----------------------|
| County                                   | Pender                |
| Latitude, Longitude                      | 34.5453029, -77.80522 |
| Shade Coverage                           | 0.5                   |
| Dimensions (H,W,D) in Feet               | 8.8 x 8 x 8           |
| Door Present                             | Yes                   |
| Door Height in Feet                      | 6.7                   |
| Door Width in Feet                       | 4                     |
| <b>Construction Materials</b>            | Wood                  |
| Wheelchair Accessible                    | Yes                   |
| Ramp Present                             | Yes                   |
| Railings, Guards, or Handrails           | No                    |
| Roads Leading to Structure               | Yes                   |
| Road Type                                | Dirt                  |
| Parking on Road or in Parking Lot        | On road               |
| Number of Parking spots                  | 1                     |
| Distance from parking to structure (Ft.) | 15                    |