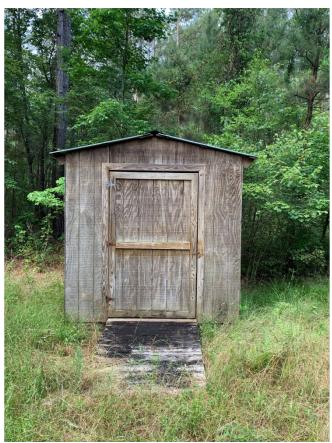

## NC Wildlife Resources Commission Hunting Blind Information

| Facility Name                            | Holly Shelter 1       |
|------------------------------------------|-----------------------|
| County                                   | Pender                |
| Latitude, Longitude                      | 34.5453029, -77.80522 |
| Shade Coverage                           | 0.5                   |
| Dimensions (H,W,D) in Feet               | 8.8 x 8 x 8           |
| Door Present                             | Yes                   |
| Door Height in Feet                      | 6.7                   |
| Door Width in Feet                       | 4                     |
| <b>Construction Materials</b>            | Wood                  |
| Wheelchair Accessible                    | Yes                   |
| Ramp Present                             | Yes                   |
| Railings, Guards, or Handrails           | No                    |
| Roads Leading to Structure               | Yes                   |
| Road Type                                | Dirt                  |
| Parking on Road or in Parking Lot        | On road               |
| Number of Parking spots                  | 1                     |
| Distance from parking to structure (Ft.) | 15                    |