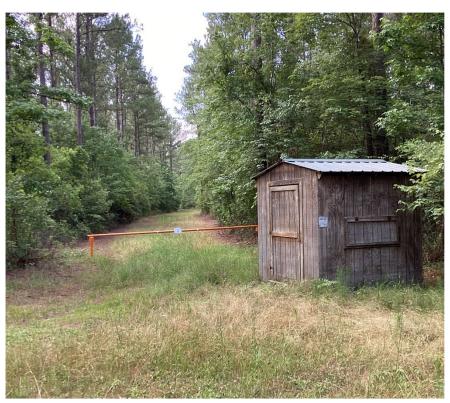

## NC Wildlife Resources Commission Hunting Blind Information

| Facility Name                            | Holly Shelter 1       |
|------------------------------------------|-----------------------|
| County                                   | Pender                |
| Latitude, Longitude                      | 34.5453029, -77.80522 |
| Shade Coverage                           | 0.5                   |
| Dimensions (H,W,D) in Feet               | 8.8 x 8 x 8           |
| Door Present                             | Yes                   |
| Door Height in Feet                      | 6.7                   |
| Door Width in Feet                       | 4                     |
| <b>Construction Materials</b>            | Wood                  |
| Wheelchair Accessible                    | Yes                   |
| Ramp Present                             | Yes                   |
| Railings, Guards, or Handrails           | No                    |
| Roads Leading to Structure               | Yes                   |
| Road Type                                | Dirt                  |
| Parking on Road or in Parking Lot        | On road               |
| Number of Parking spots                  | 1                     |
| Distance from parking to structure (Ft.) | 15                    |