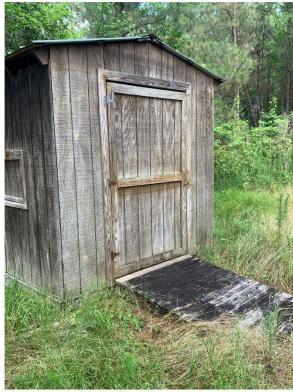

## NC Wildlife Resources Commission Hunting Blind Information

| Facility Name                            | Holly Shelter 1       |
|------------------------------------------|-----------------------|
| County                                   | Pender                |
| Latitude, Longitude                      | 34.5453029, -77.80522 |
| Shade Coverage                           | 0.5                   |
| Dimensions (H,W,D) in Feet               | 8.8 x 8 x 8           |
| Door Present                             | Yes                   |
| Door Height in Feet                      | 6.7                   |
| Door Width in Feet                       | 4                     |
| <b>Construction Materials</b>            | Wood                  |
| Wheelchair Accessible                    | Yes                   |
| Ramp Present                             | Yes                   |
| Railings, Guards, or Handrails           | No                    |
| Roads Leading to Structure               | Yes                   |
| Road Type                                | Dirt                  |
| Parking on Road or in Parking Lot        | On road               |
| Number of Parking spots                  | 1                     |
| Distance from parking to structure (Ft.) | 15                    |