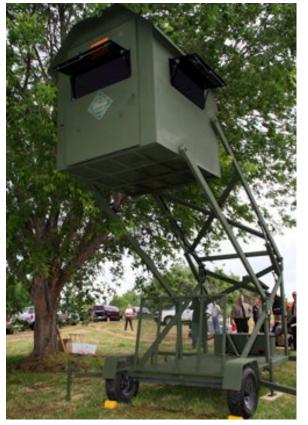

## NC Wildlife Resources Commission Hunting Blind Information

Note: This site uses a Huntmaster Blind.

| Facility Name                     | Holly Shelter 3     |
|-----------------------------------|---------------------|
| County                            | Pender              |
| Latitude, Longitude               | 34.62247, -77.78078 |
| Shade Coverage                    | 0.25                |
| Dimensions (H,W,D) in Feet        | 7 X 6 X 6           |
| Door Present                      | Yes                 |
| <b>Door Height in Feet</b>        | N/A                 |
| Door Width in Feet                | N/A                 |
| <b>Construction Materials</b>     | Metal               |
| Wheelchair Accessible             | Yes                 |
| Ramp Present                      | No                  |
| Railings, Guards, or Handrails    | No                  |
| <b>Roads Leading to Structure</b> | Yes                 |
| Road Type                         | Dirt                |
| Parking on Road or in Parking Lot | On Road             |
| Number of Parking spots           | 2                   |