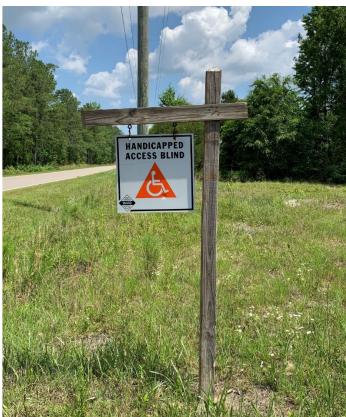

## NC Wildlife Resources Commission Hunting Blind Information

Note: This site uses a Huntmaster Blind.

| Facility Name                     | Holly Shelter 3     |
|-----------------------------------|---------------------|
| County                            | Pender              |
| Latitude, Longitude               | 34.62247, -77.78078 |
| Shade Coverage                    | 0.25                |
| Dimensions (H,W,D) in Feet        | 7 X 6 X 6           |
| Door Present                      | Yes                 |
| <b>Door Height in Feet</b>        | N/A                 |
| Door Width in Feet                | N/A                 |
| <b>Construction Materials</b>     | Metal               |
| Wheelchair Accessible             | Yes                 |
| Ramp Present                      | No                  |
| Railings, Guards, or Handrails    | No                  |
| <b>Roads Leading to Structure</b> | Yes                 |
| Road Type                         | Dirt                |
| Parking on Road or in Parking Lot | On Road             |
| Number of Parking spots           | 2                   |