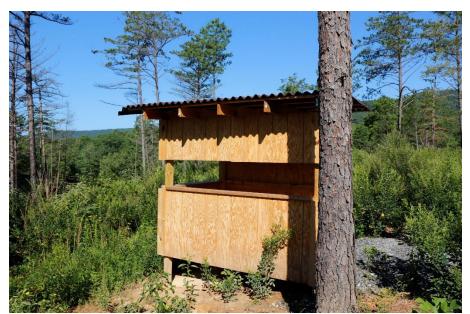

## NC Wildlife Resources Commission Hunting Blind Information

| Facility Name                          | Maple Sally          |
|----------------------------------------|----------------------|
| County                                 | Burke                |
| Latitude, Longitude                    | 35.920619 -81.706875 |
| Shade Coverage Percentage              | 15%                  |
| Dimensions (H,W,D) in Feet             | 8.5, 7.5, 8.15       |
| Door Present                           | No                   |
| Door Height in Feet                    | -                    |
| Door Width in Feet                     | -                    |
| Construction Materials                 | -                    |
| Wheelchair accessible                  | Yes                  |
| Ramp Present                           | No                   |
| Railings, guards, or handrails present | -                    |
| Roads leading to the structure         | -                    |
| Road type                              | Gravel               |
| Parking Type                           | In parking           |
| Number of Parking spots                | 2                    |
| Parking distance to structure in Feet  | 25                   |