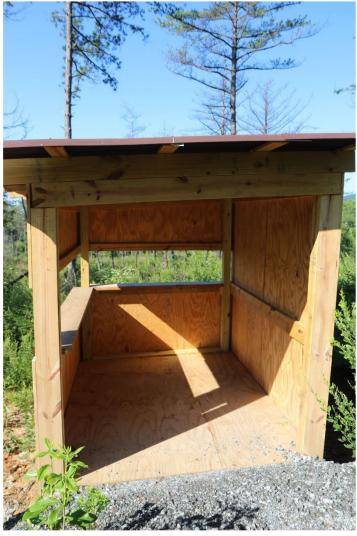

## NC Wildlife Resources Commission Hunting Blind Information

| Facility Name                          | Maple Sally          |
|----------------------------------------|----------------------|
| County                                 | Burke                |
| Latitude, Longitude                    | 35.920619 -81.706875 |
| Shade Coverage Percentage              | 15%                  |
| Dimensions (H,W,D) in Feet             | 8.5, 7.5, 8.15       |
| Door Present                           | No                   |
| Door Height in Feet                    | -                    |
| Door Width in Feet                     | -                    |
| Construction Materials                 | -                    |
| Wheelchair accessible                  | Yes                  |
| Ramp Present                           | No                   |
| Railings, guards, or handrails present | -                    |
| Roads leading to the structure         | -                    |
| Road type                              | Gravel               |
| Parking Type                           | In parking           |
| Number of Parking spots                | 2                    |
| Parking distance to structure in Feet  | 25                   |