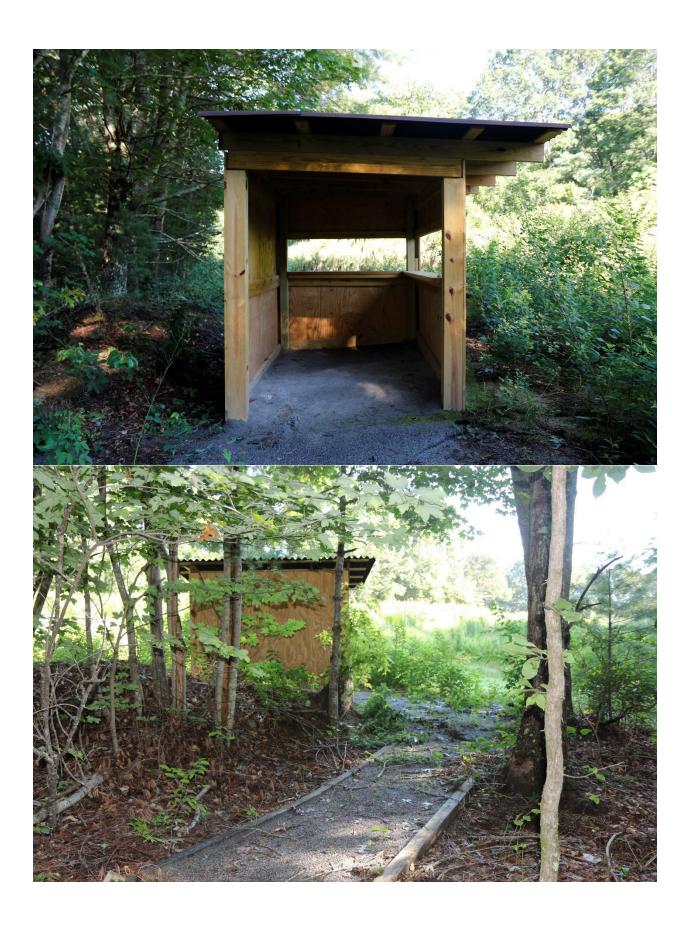

## NC Wildlife Resources Commission Hunting Blind Information

| Facility Name                          | Oak Hill              |
|----------------------------------------|-----------------------|
| County                                 | Caldwell              |
| Latitude, Longitude                    | 35.920619, -81.772967 |
| Shade Coverage Percentage              | 100%                  |
| Dimensions (H,W,D) in Feet             | 8.5, 7.5, 8.15        |
| Door Present                           | No                    |
| Door Height in Feet                    | -                     |
| Door Width in Feet                     | -                     |
| Construction Materials                 | -                     |
| Wheelchair accessible                  | Yes                   |
| Ramp Present                           | No                    |
| Railings, guards, or handrails present | -                     |
| Roads leading to the structure         | -                     |
| Road type                              | Gravel                |
| Parking Type                           | In parking            |
| Number of Parking spots                | 2                     |
| Parking distance to structure in Feet  | 70                    |