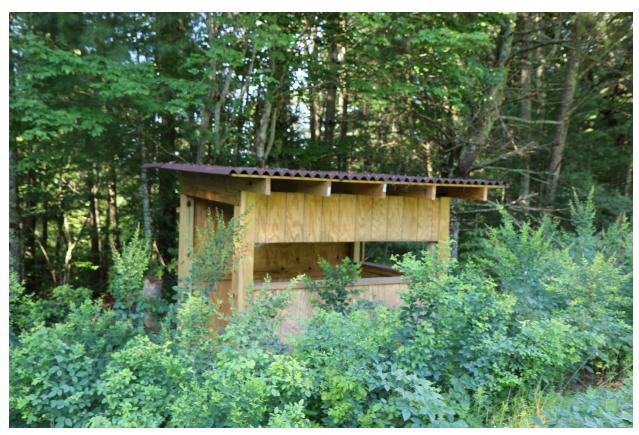

## NC Wildlife Resources Commission Hunting Blind Information

| Facility Name                          | Oak Hill              |
|----------------------------------------|-----------------------|
| County                                 | Caldwell              |
| Latitude, Longitude                    | 35.920619, -81.772967 |
| Shade Coverage Percentage              | 100%                  |
| Dimensions (H,W,D) in Feet             | 8.5, 7.5, 8.15        |
| Door Present                           | No                    |
| Door Height in Feet                    | -                     |
| Door Width in Feet                     | -                     |
| Construction Materials                 | -                     |
| Wheelchair accessible                  | Yes                   |
| Ramp Present                           | No                    |
| Railings, guards, or handrails present | -                     |
| Roads leading to the structure         | -                     |
| Road type                              | Gravel                |
| Parking Type                           | In parking            |
| Number of Parking spots                | 2                     |
| Parking distance to structure in Feet  | 70                    |