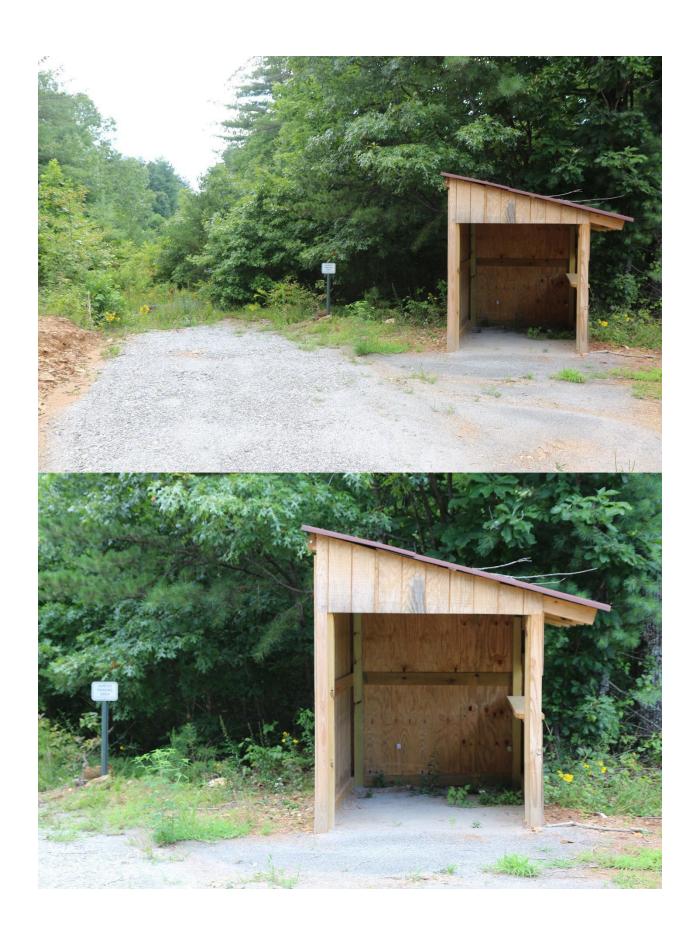

## NC Wildlife Resources Commission Hunting Blind Information

| Facility Name                          | Thurmond Chatham 1    |
|----------------------------------------|-----------------------|
| County                                 | Wilkes                |
| Latitude, Longitude                    | 36.354953, -81.201556 |
| Shade Coverage Percentage              | 50%                   |
| Dimensions (H,W,D) in Feet             | 11, 8, 8              |
| Door Present                           | Yes                   |
| Door Height in Feet                    | 7                     |
| Door Width in Feet                     | 4                     |
| Construction Materials                 | Wood                  |
| Wheelchair accessible                  | Yes                   |
| Ramp Present                           | No                    |
| Railings, guards, or handrails present | No                    |
| Roads leading to the structure         | Yes                   |
| Road type                              | Gravel                |
| Parking Type                           | In parking            |
| Number of Parking spots                | 3                     |
| Parking distance to structure in Feet  | 12                    |