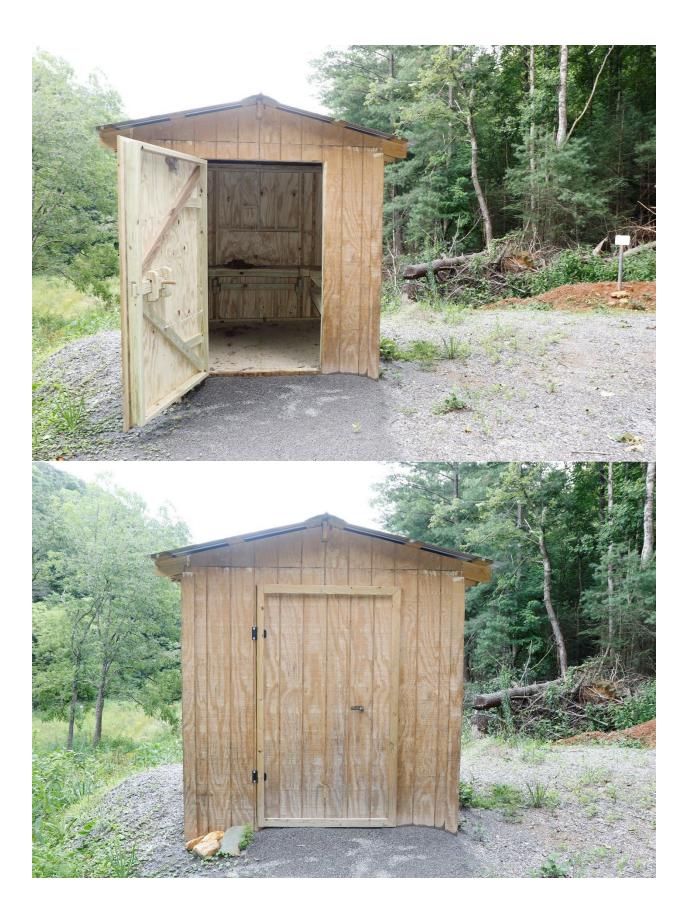

## NC Wildlife Resources Commission Hunting Blind Information

| Facility Name                          | Thurmond Chatham 2    |
|----------------------------------------|-----------------------|
|                                        | Thurmond Chatham 2    |
| County                                 | Wilkes                |
| Latitude, Longitude                    | 36.355692, -81.196794 |
| Shade Coverage Percentage              | 25%                   |
| Dimensions (H,W,D) in Feet             | 11, 8, 8              |
| Door Present                           | Yes                   |
| Door Height in Feet                    | 7                     |
| Door Width in Feet                     | 4                     |
| Construction Materials                 | Wood                  |
| Wheelchair accessible                  | Yes                   |
| Ramp Present                           | No                    |
| Railings, guards, or handrails present | No                    |
| Roads leading to the structure         | Yes                   |
| Road type                              | Gravel                |
| Parking Type                           | In parking            |
| Number of Parking spots                | 3                     |
| Parking distance to structure in Feet  | 20                    |
|                                        |                       |