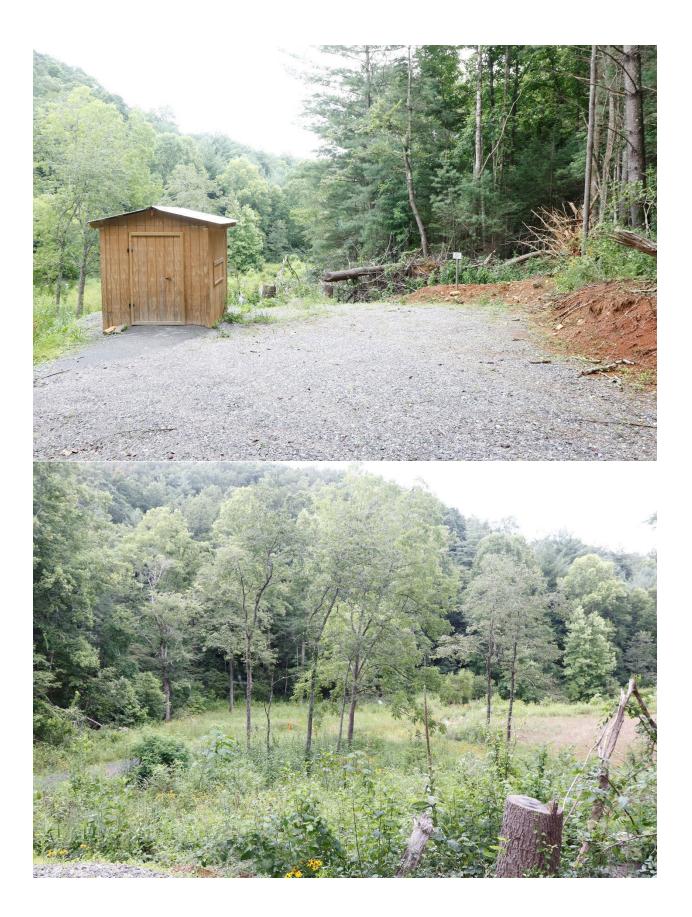

## NC Wildlife Resources Commission Hunting Blind Information

| Facility Name                          | Thurmond Chatham 2    |
|----------------------------------------|-----------------------|
|                                        | Thurmond Chatham 2    |
| County                                 | Wilkes                |
| Latitude, Longitude                    | 36.355692, -81.196794 |
| Shade Coverage Percentage              | 25%                   |
| Dimensions (H,W,D) in Feet             | 11, 8, 8              |
| Door Present                           | Yes                   |
| Door Height in Feet                    | 7                     |
| Door Width in Feet                     | 4                     |
| Construction Materials                 | Wood                  |
| Wheelchair accessible                  | Yes                   |
| Ramp Present                           | No                    |
| Railings, guards, or handrails present | No                    |
| Roads leading to the structure         | Yes                   |
| Road type                              | Gravel                |
| Parking Type                           | In parking            |
| Number of Parking spots                | 3                     |
| Parking distance to structure in Feet  | 20                    |
|                                        |                       |