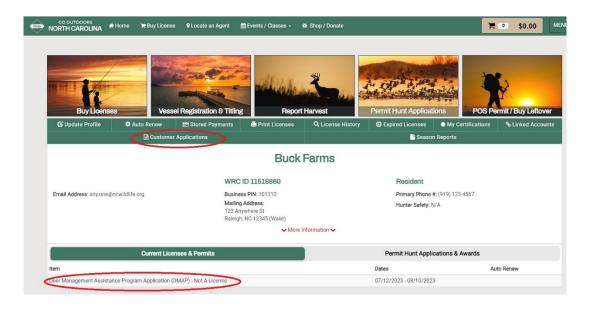

|                       | ng 💝 📲 Administration 💝             |                                            |                    | \$0.00 📜 📜 |
|-----------------------|-------------------------------------|--------------------------------------------|--------------------|------------|
| <b>^</b>              | (                                   | Buck Farms WRC ID: 11518860                |                    | ×          |
| Customer Information  | Back To Search Results              |                                            | Sell License       |            |
| Sedit Profile         | Profile                             | Buck Farms                                 | WRC ID: 11518860   | Resident   |
| Support / Notes       |                                     |                                            |                    |            |
|                       | E-mail: any.one@ncwildlife.org      | Business PIN: 101310                       | Tax ID Number:     |            |
| Certifications        | Mailing Address:<br>123 Anywhere St | Create Date: 7/12/2023, Open ✓             | N/A                |            |
| Authorized Licenses   | Raleigh, NC 12345 (Wake)            |                                            | Hunter Safety: N/A |            |
| Expired Licenses      |                                     | Mobile: (919) 123-4567                     |                    |            |
| Customer Applications |                                     | $\checkmark$ More Information $\checkmark$ |                    |            |

Your application will go into 'Pending' status during this time and show under your "Current Licenses & Permits." You may check on the status of your application by clicking on "Customer Applications" tab located on the Home page. Before the coming hunting season, you will be contacted by a district biologist to review your application request.