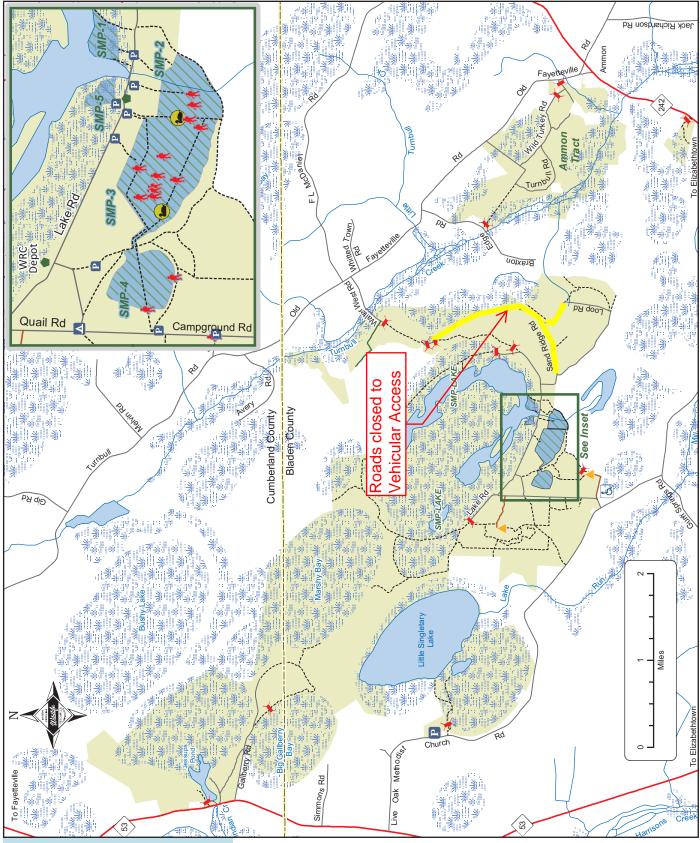

## **SUGGS MILL POND GAME LAND**

N.C. Wildlife Resources Commission, Bladen and Cumberland Counties (11,122 acres)

**NOTES:** Internal combustion engines not allowed on posted waterfowl impoundments or Horseshoe Lake and Little Singletary Lake. Alligators present in waterfowl impoundments.