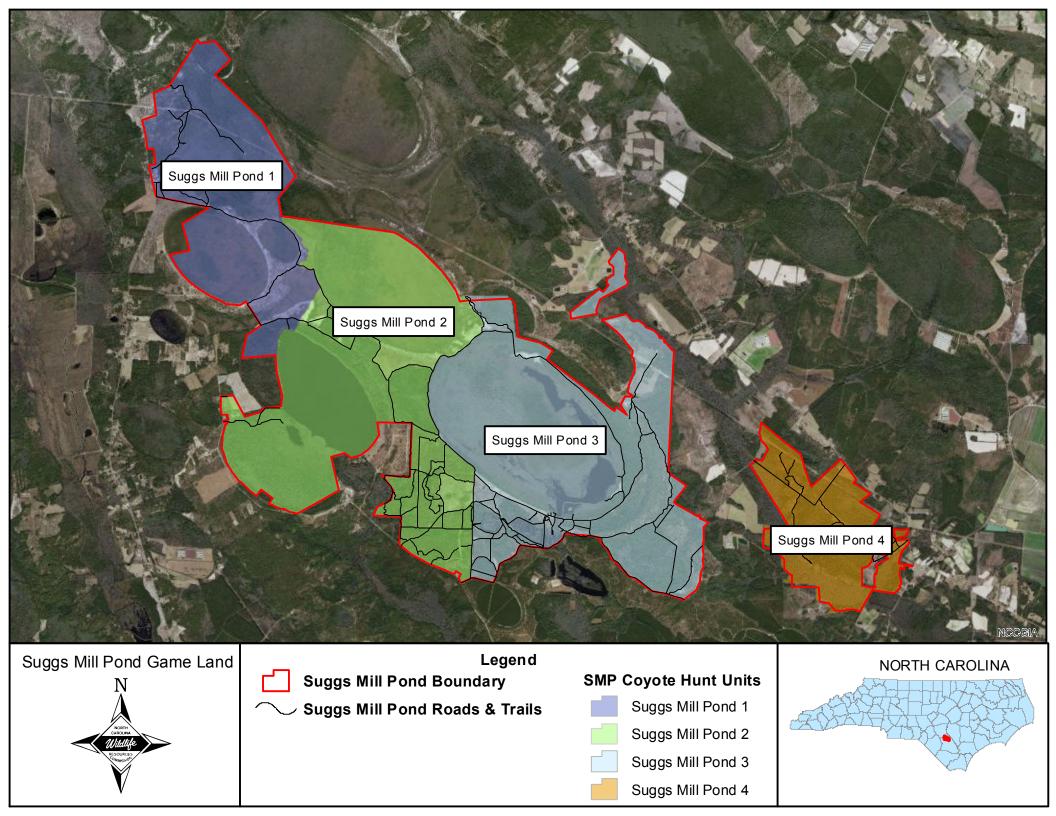

|                                    |             |             |             | Dates     |            |             |             |
|------------------------------------|-------------|-------------|-------------|-----------|------------|-------------|-------------|
| Hunt Choices (Quota)               | 1/12 - 1/14 | 1/19 - 1/21 | 1/26 - 1/28 | 2/2 - 2/4 | 2/9 - 2/11 | 2/16 - 2/18 | 2/23 - 2/25 |
| Chowan Swamp - Zone 1 (1 party)    | 1000        | 1001        | 1002        | 1003      | 1004       | 1005        | 1006        |
| Chowan Swamp - Zone 2 (1 party)    | 2000        | 2001        | 2002        | 2003      | 2004       | 2005        | 2006        |
| Chowan Swamp - Zone 3 (1 party)    | 3000        | 3001        | 3002        | 3003      | 3004       | 3005        | 3006        |
| Chowan Swamp - Zone 4 (1 party)    | 4000        | 4001        | 4002        | 4003      | 4004       | 4005        | 4006        |
| Holly Shelter - Zone 1 (1 party)   | 5000        | 5001        | 5002        | 5003      | 5004       | 5005        | 5006        |
| Holly Shelter - Zone 2 (1 party)   | 6000        | 6001        | 6002        | 6003      | 6004       | 6005        | 6006        |
| Holly Shelter - Zone 3 (1 party)   | 7000        | 7001        | 7002        | 7003      | 7004       | 7005        | 7006        |
| Holly Shelter - Zone 4 (1 party)   | 8000        | 8001        | 8002        | 8003      | 8004       | 8005        | 8006        |
| Suggs Mill Pond - Zone 1 (1 party) | 9000        | 9001        | 9002        | 9003      | 9004       | 9005        | 9006        |
| Suggs Mill Pond - Zone 2 (1 party) | 1100        | 1101        | 1102        | 1103      | 1104       | 1105        | 1106        |
| Suggs Mill Pond - Zone 3 (1 party) | 2100        | 2101        | 2102        | 2103      | 2104       | 2105        | 2106        |
| Suggs Mill Pond - Zone 4 (1 party) | 3100        | 3101        | 3102        | 3103      | 3104       | 3105        | 3106        |
|                                    |             |             |             |           |            |             |             |