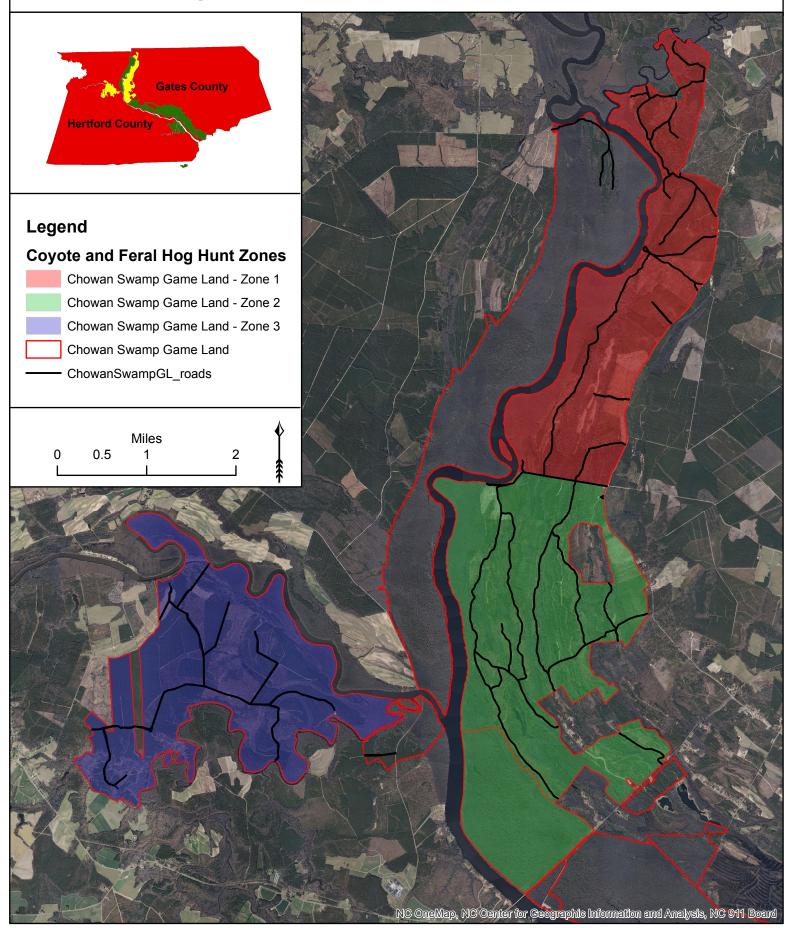

# Chowan Swamp Game Land Coyote and Feral Hog Hunt Zones 1, 2, and 3 Mapleton and Sandbanks Tracts

|                                    |             |             |             | Dates     |            |             |             |
|------------------------------------|-------------|-------------|-------------|-----------|------------|-------------|-------------|
| Hunt Choices (Quota)               | 1/12 - 1/14 | 1/19 - 1/21 | 1/26 - 1/28 | 2/2 - 2/4 | 2/9 - 2/11 | 2/16 - 2/18 | 2/23 - 2/25 |
| Chowan Swamp - Zone 1 (1 party)    | 1000        | 1001        | 1002        | 1003      | 1004       | 1005        | 1006        |
| Chowan Swamp - Zone 2 (1 party)    | 2000        | 2001        | 2002        | 2003      | 2004       | 2005        | 2006        |
| Chowan Swamp - Zone 3 (1 party)    | 3000        | 3001        | 3002        | 3003      | 3004       | 3005        | 3006        |
| Chowan Swamp - Zone 4 (1 party)    | 4000        | 4001        | 4002        | 4003      | 4004       | 4005        | 4006        |
| Holly Shelter - Zone 1 (1 party)   | 5000        | 5001        | 5002        | 5003      | 5004       | 5005        | 5006        |
| Holly Shelter - Zone 2 (1 party)   | 6000        | 6001        | 6002        | 6003      | 6004       | 6005        | 6006        |
| Holly Shelter - Zone 3 (1 party)   | 7000        | 7001        | 7002        | 7003      | 7004       | 7005        | 7006        |
| Holly Shelter - Zone 4 (1 party)   | 8000        | 8001        | 8002        | 8003      | 8004       | 8005        | 8006        |
| Suggs Mill Pond - Zone 1 (1 party) | 9000        | 9001        | 9002        | 9003      | 9004       | 9005        | 9006        |
| Suggs Mill Pond - Zone 2 (1 party) | 1100        | 1101        | 1102        | 1103      | 1104       | 1105        | 1106        |
| Suggs Mill Pond - Zone 3 (1 party) | 2100        | 2101        | 2102        | 2103      | 2104       | 2105        | 2106        |
| Suggs Mill Pond - Zone 4 (1 party) | 3100        | 3101        | 3102        | 3103      | 3104       | 3105        | 3106        |
|                                    |             |             |             |           |            |             |             |