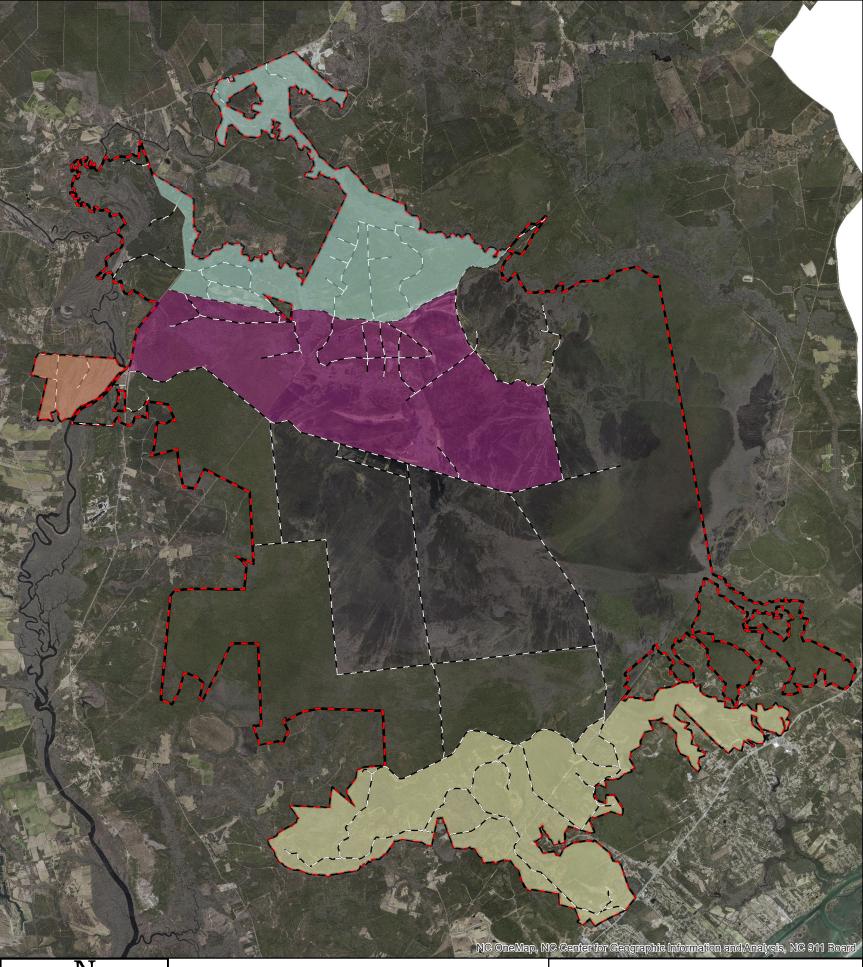

5        | 8006        |
| Suggs Mill Pond - Zone 1 (1 party) | 9000        | 9001        | 9002        | 9003      | 9004       | 9005        | 9006        |
| Suggs Mill Pond - Zone 2 (1 party) | 1100        | 1101        | 1102        | 1103      | 1104       | 1105        | 1106        |
| Suggs Mill Pond - Zone 3 (1 party) | 2100        | 2101        | 2102        | 2103      | 2104       | 2105        | 2106        |
| Suggs Mill Pond - Zone 4 (1 party) | 3100        | 3101        | 3102        | 3103      | 3104       | 3105        | 3106        |
|                                    |             |             |             |           |            |             |             |

# Chowan Swamp Game Land Coyote and Feral Hog Hunt Zones 1, 2, and 3 Mapleton and Sandbanks Tracts









# Holly Shelter Game Land Coyote Hunt Units HS-Unit 1 HS-Unit 3







### Piedmont

Pee Dee River Game Land-Coyote & Feral Hog

Item Number: 8425 Weapon: Any Legal Weapon Cost: \$8.00 Age Restrictions: Not Applicable

**Deadline:** Dec. 1, 2022 **Hunt Type:** General

Hunt Dates:Refer to Hunt Choices.Hunt Area:Pee Dee River Game LandMin. Party Size:1Max. Party Size:Quota:1 party per hunt choice.Other Information:Hunt Choices Allowed:

- Hunting hours are from one-half hour after sunset on Thursday until 11:59 PM on Saturday.
- The use of electronic calls and artificial lights at night are authorized for this hunt.
- This hunt does NOT authorize the use of dogs.

| Hunt Choices (Quota)              | 1/5 - 1/7 | 1/12 - 1/14 | 4 1/19 - 1/21 | 1/26 - 1/28 | 2/2 - 2/4 | 2/9 - 2/11 | 2/16