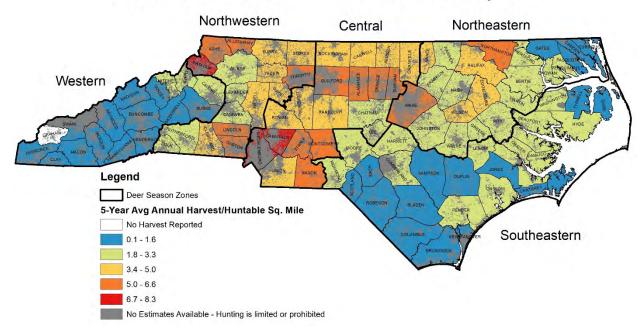

<u>Deer Hunting and Harvest Total Annual Estimates, 2017-2021</u>. County estimates derived from 5-year average annual North Carolina Hunter Harvest Surveys.

Deer - Harvest



Deer - Harvest Per Huntable Sq. Mile



## Antlered Deer - Harvest



# Antlered Deer - Harvest Per Huntable Sq. Mile



#### Doe Deer - Harvest



# Doe Deer - Harvest Per Huntable Sq. Mile



### **Button Buck Deer - Harvest**



# Button Buck Deer - Harvest Per Huntable Sq. Mile



# Deer - Hunting Days



# Deer - Hunting Days Per Huntable Sq. Mile



### Deer - Hunters



# Deer - Hunting Days Per Hunter



### Deer - Harvest Per Hunter



## Antlered Deer - Harvest Per Hunter



### Doe Deer - Harvest Per Hunter



### Button Buck Deer - Harvest Per Hunter



## Deer - Harvest Per Hunting Day



## Antlered Deer - Harvest Per Hunting Day



## Doe Deer - Harvest Per Hunting Day



# Button Buck Deer - Harvest Per Hunting Day