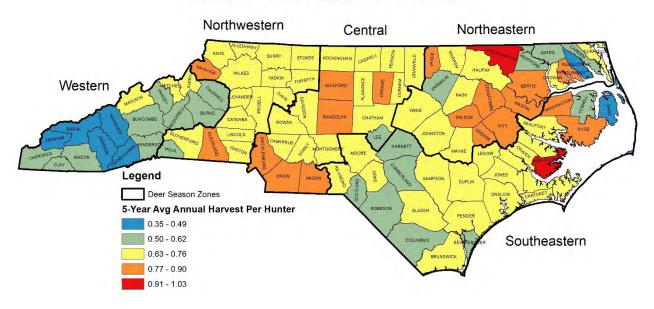

<u>Deer Hunting and Harvest Total Annual Estimates, 2017-2021</u>. County estimates derived from 5-year average annual North Carolina Hunter Harvest Surveys.

Deer - Harvest



Deer - Harvest Per Huntable Sq. Mile



## Antlered Deer - Harvest



# Antlered Deer - Harvest Per Huntable Sq. Mile



#### Doe Deer - Harvest



# Doe Deer - Harvest Per Huntable Sq. Mile



### **Button Buck Deer - Harvest**



# Button Buck Deer - Harvest Per Huntable Sq. Mile



# Deer - Hunting Days



# Deer - Hunting Days Per Huntable Sq. Mile



### Deer - Hunters



# Deer - Hunting Days Per Hunter



### Deer - Harvest Per Hunter



## Antlered Deer - Harvest Per Hunter



### Doe Deer - Harvest Per Hunter



### Button Buck Deer - Harvest Per Hunter



## Deer - Harvest Per Hunting Day



## Antlered Deer - Harvest Per Hunting Day



## Doe Deer - Harvest Per Hunting Day



# Button Buck Deer - Harvest Per Hunting Day