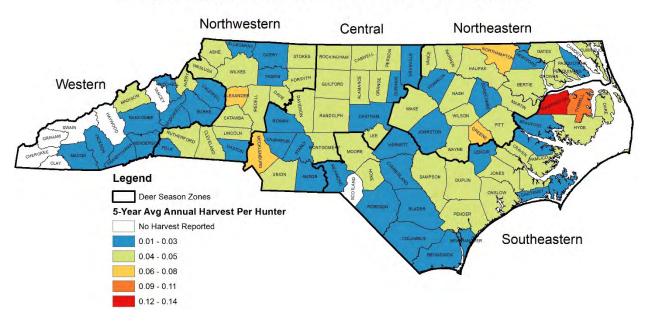

<u>Deer Hunting and Harvest Total Annual Estimates, 2017-2021</u>. County estimates derived from 5-year average annual North Carolina Hunter Harvest Surveys.

Deer - Harvest



Deer - Harvest Per Huntable Sq. Mile



## Antlered Deer - Harvest



# Antlered Deer - Harvest Per Huntable Sq. Mile



#### Doe Deer - Harvest



# Doe Deer - Harvest Per Huntable Sq. Mile



### **Button Buck Deer - Harvest**



# Button Buck Deer - Harvest Per Huntable Sq. Mile



# Deer - Hunting Days



# Deer - Hunting Days Per Huntable Sq. Mile



### Deer - Hunters



# Deer - Hunting Days Per Hunter



### Deer - Harvest Per Hunter



## Antlered Deer - Harvest Per Hunter



### Doe Deer - Harvest Per Hunter



### Button Buck Deer - Harvest Per Hunter



## Deer - Harvest Per Hunting Day



## Antlered Deer - Harvest Per Hunting Day



## Doe Deer - Harvest Per Hunting Day



# Button Buck Deer - Harvest Per Hunting Day