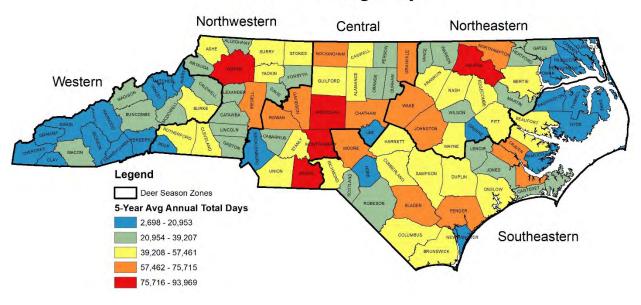

<u>Deer Hunting and Harvest Total Annual Estimates, 2017-2021</u>. County estimates derived from 5-year average annual North Carolina Hunter Harvest Surveys.

Deer - Harvest



Deer - Harvest Per Huntable Sq. Mile



## Antlered Deer - Harvest



# Antlered Deer - Harvest Per Huntable Sq. Mile



#### Doe Deer - Harvest



# Doe Deer - Harvest Per Huntable Sq. Mile



### **Button Buck Deer - Harvest**



# Button Buck Deer - Harvest Per Huntable Sq. Mile



# Deer - Hunting Days



# Deer - Hunting Days Per Huntable Sq. Mile



### Deer - Hunters



# Deer - Hunting Days Per Hunter



### Deer - Harvest Per Hunter



## Antlered Deer - Harvest Per Hunter



### Doe Deer - Harvest Per Hunter



### Button Buck Deer - Harvest Per Hunter



## Deer - Harvest Per Hunting Day



## Antlered Deer - Harvest Per Hunting Day



## Doe Deer - Harvest Per Hunting Day



# Button Buck Deer - Harvest Per Hunting Day