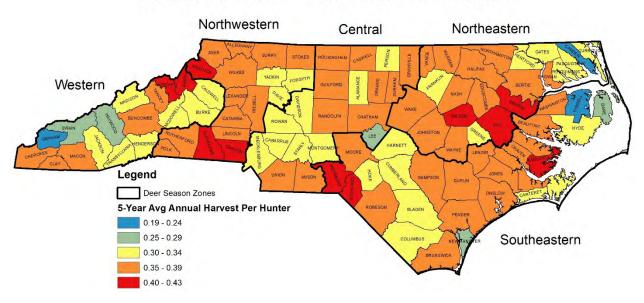

<u>Deer Hunting and Harvest Total Annual Estimates, 2017-2021</u>. County estimates derived from 5-year average annual North Carolina Hunter Harvest Surveys.

Deer - Harvest



Deer - Harvest Per Huntable Sq. Mile



## Antlered Deer - Harvest



# Antlered Deer - Harvest Per Huntable Sq. Mile



#### Doe Deer - Harvest



# Doe Deer - Harvest Per Huntable Sq. Mile



### **Button Buck Deer - Harvest**



# Button Buck Deer - Harvest Per Huntable Sq. Mile



# Deer - Hunting Days



# Deer - Hunting Days Per Huntable Sq. Mile



### Deer - Hunters



# Deer - Hunting Days Per Hunter



### Deer - Harvest Per Hunter



## Antlered Deer - Harvest Per Hunter



### Doe Deer - Harvest Per Hunter



### Button Buck Deer - Harvest Per Hunter



## Deer - Harvest Per Hunting Day



## Antlered Deer - Harvest Per Hunting Day



## Doe Deer - Harvest Per Hunting Day



# Button Buck Deer - Harvest Per Hunting Day