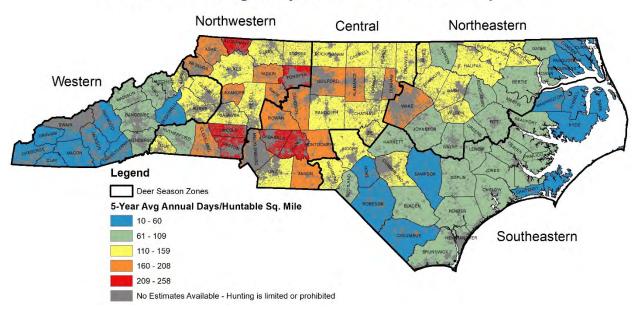

<u>Deer Hunting and Harvest Total Annual Estimates, 2017-2021</u>. County estimates derived from 5-year average annual North Carolina Hunter Harvest Surveys.

Deer - Harvest



Deer - Harvest Per Huntable Sq. Mile



## Antlered Deer - Harvest



# Antlered Deer - Harvest Per Huntable Sq. Mile



#### Doe Deer - Harvest



# Doe Deer - Harvest Per Huntable Sq. Mile



### **Button Buck Deer - Harvest**



# Button Buck Deer - Harvest Per Huntable Sq. Mile



# Deer - Hunting Days



# Deer - Hunting Days Per Huntable Sq. Mile



### Deer - Hunters



# Deer - Hunting Days Per Hunter



### Deer - Harvest Per Hunter



## Antlered Deer - Harvest Per Hunter



### Doe Deer - Harvest Per Hunter



### Button Buck Deer - Harvest Per Hunter



## Deer - Harvest Per Hunting Day



## Antlered Deer - Harvest Per Hunting Day



## Doe Deer - Harvest Per Hunting Day



# Button Buck Deer - Harvest Per Hunting Day