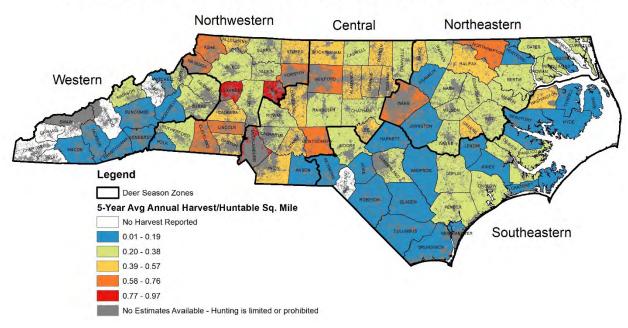

<u>Deer Hunting and Harvest Total Annual Estimates, 2017-2021</u>. County estimates derived from 5-year average annual North Carolina Hunter Harvest Surveys.

Deer - Harvest



Deer - Harvest Per Huntable Sq. Mile



## Antlered Deer - Harvest



# Antlered Deer - Harvest Per Huntable Sq. Mile



#### Doe Deer - Harvest



# Doe Deer - Harvest Per Huntable Sq. Mile



### **Button Buck Deer - Harvest**



# Button Buck Deer - Harvest Per Huntable Sq. Mile



# Deer - Hunting Days



# Deer - Hunting Days Per Huntable Sq. Mile



### Deer - Hunters



# Deer - Hunting Days Per Hunter



### Deer - Harvest Per Hunter



## Antlered Deer - Harvest Per Hunter



### Doe Deer - Harvest Per Hunter



### Button Buck Deer - Harvest Per Hunter



## Deer - Harvest Per Hunting Day



## Antlered Deer - Harvest Per Hunting Day



## Doe Deer - Harvest Per Hunting Day



# Button Buck Deer - Harvest Per Hunting Day