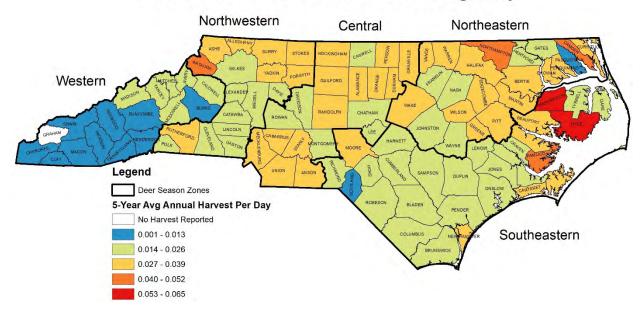

ty estimates derived from 5-year average annual North Carolina Hunter Harvest Surveys.

Deer - Harvest



Deer - Harvest Per Huntable Sq. Mile



## Antlered Deer - Harvest



# Antlered Deer - Harvest Per Huntable Sq. Mile



#### Doe Deer - Harvest



# Doe Deer - Harvest Per Huntable Sq. Mile



### **Button Buck Deer - Harvest**



# Button Buck Deer - Harvest Per Huntable Sq. Mile



# Deer - Hunting Days



# Deer - Hunting Days Per Huntable Sq. Mile



### Deer - Hunters



# Deer - Hunting Days Per Hunter



### Deer - Harvest Per Hunter



## Antlered Deer - Harvest Per Hunter



### Doe Deer - Harvest Per Hunter



### Button Buck Deer - Harvest Per Hunter



## Deer - Harvest Per Hunting Day



## Antlered Deer - Harvest Per Hunting Day



## Doe Deer - Harvest Per Hunting Day



# Button Buck Deer - Harvest Per Hunting Day