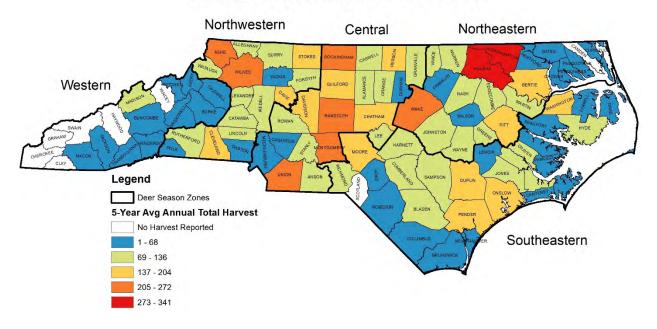

<u>Deer Hunting and Harvest Total Annual Estimates, 2017-2021</u>. County estimates derived from 5-year average annual North Carolina Hunter Harvest Surveys.

Deer - Harvest



Deer - Harvest Per Huntable Sq. Mile



## Antlered Deer - Harvest



# Antlered Deer - Harvest Per Huntable Sq. Mile



#### Doe Deer - Harvest



# Doe Deer - Harvest Per Huntable Sq. Mile



### **Button Buck Deer - Harvest**



# Button Buck Deer - Harvest Per Huntable Sq. Mile



# Deer - Hunting Days



# Deer - Hunting Days Per Huntable Sq. Mile



### Deer - Hunters



# Deer - Hunting Days Per Hunter



### Deer - Harvest Per Hunter



## Antlered Deer - Harvest Per Hunter



### Doe Deer - Harvest Per Hunter



### Button Buck Deer - Harvest Per Hunter



## Deer - Harvest Per Hunting Day



## Antlered Deer - Harvest Per Hunting Day



## Doe Deer - Harvest Per Hunting Day



# Button Buck Deer - Harvest Per Hunting Day