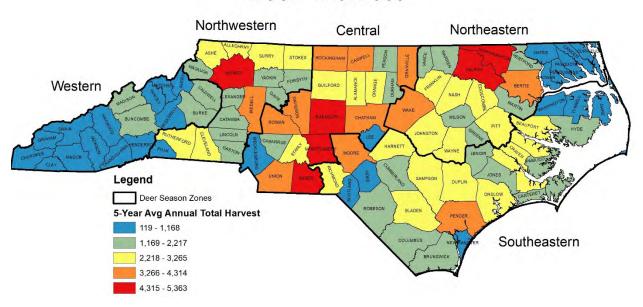

<u>Deer Hunting and Harvest Total Annual Estimates, 2017-2021</u>. County estimates derived from 5-year average annual North Carolina Hunter Harvest Surveys.

Deer - Harvest

Deer - Harvest Per Huntable Sq. Mile