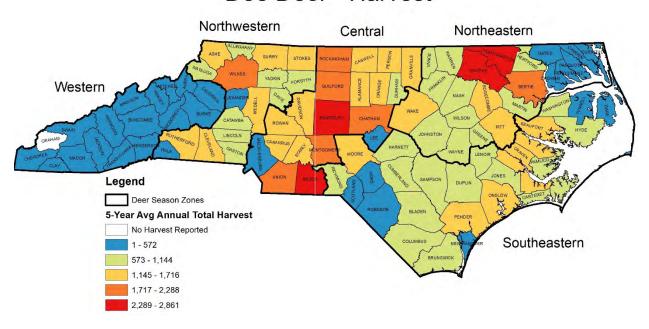

<u>Deer Hunting and Harvest Total Annual Estimates, 2017-2021</u>. County estimates derived from 5-year average annual North Carolina Hunter Harvest Surveys.

Deer - Harvest



Deer - Harvest Per Huntable Sq. Mile



## Antlered Deer - Harvest



# Antlered Deer - Harvest Per Huntable Sq. Mile



#### Doe Deer - Harvest



# Doe Deer - Harvest Per Huntable Sq. Mile



### **Button Buck Deer - Harvest**



# Button Buck Deer - Harvest Per Huntable Sq. Mile



# Deer - Hunting Days



# Deer - Hunting Days Per Huntable Sq. Mile



### Deer - Hunters



# Deer - Hunting Days Per Hunter



### Deer - Harvest Per Hunter



## Antlered Deer - Harvest Per Hunter



### Doe Deer - Harvest Per Hunter



### Button Buck Deer - Harvest Per Hunter



## Deer - Harvest Per Hunting Day



## Antlered Deer - Harvest Per Hunting Day



## Doe Deer - Harvest Per Hunting Day



# Button Buck Deer - Harvest Per Hunting Day