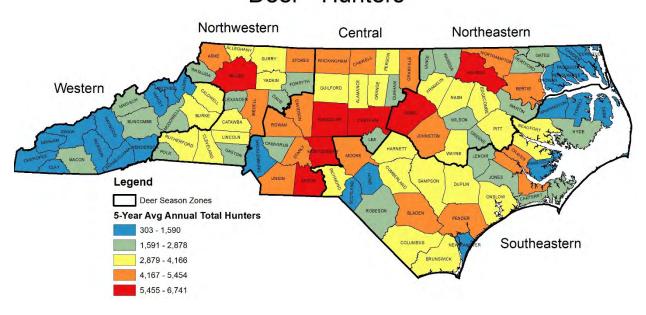

<u>Deer Hunting and Harvest Total Annual Estimates, 2017-2021</u>. County estimates derived from 5-year average annual North Carolina Hunter Harvest Surveys.

Deer - Harvest



Deer - Harvest Per Huntable Sq. Mile



## Antlered Deer - Harvest



# Antlered Deer - Harvest Per Huntable Sq. Mile



#### Doe Deer - Harvest



# Doe Deer - Harvest Per Huntable Sq. Mile



### **Button Buck Deer - Harvest**



# Button Buck Deer - Harvest Per Huntable Sq. Mile



# Deer - Hunting Days



# Deer - Hunting Days Per Huntable Sq. Mile



### Deer - Hunters



# Deer - Hunting Days Per Hunter



### Deer - Harvest Per Hunter



## Antlered Deer - Harvest Per Hunter



### Doe Deer - Harvest Per Hunter



### Button Buck Deer - Harvest Per Hunter



## Deer - Harvest Per Hunting Day



## Antlered Deer - Harvest Per Hunting Day



## Doe Deer - Harvest Per Hunting Day



# Button Buck Deer - Harvest Per Hunting Day