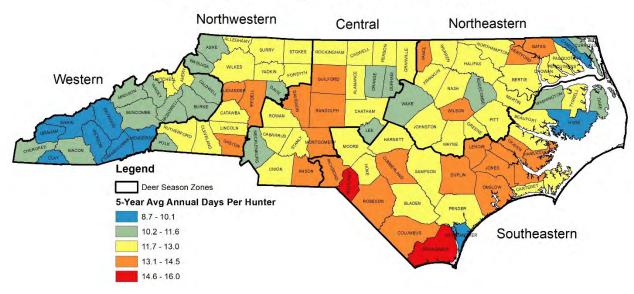

<u>Deer Hunting and Harvest Total Annual Estimates, 2017-2021</u>. County estimates derived from 5-year average annual North Carolina Hunter Harvest Surveys.

Deer - Harvest



Deer - Harvest Per Huntable Sq. Mile



## Antlered Deer - Harvest



# Antlered Deer - Harvest Per Huntable Sq. Mile



#### Doe Deer - Harvest



# Doe Deer - Harvest Per Huntable Sq. Mile



### **Button Buck Deer - Harvest**



# Button Buck Deer - Harvest Per Huntable Sq. Mile



# Deer - Hunting Days



# Deer - Hunting Days Per Huntable Sq. Mile



### Deer - Hunters



# Deer - Hunting Days Per Hunter



### Deer - Harvest Per Hunter



## Antlered Deer - Harvest Per Hunter



### Doe Deer - Harvest Per Hunter



### Button Buck Deer - Harvest Per Hunter



## Deer - Harvest Per Hunting Day



## Antlered Deer - Harvest Per Hunting Day



## Doe Deer - Harvest Per Hunting Day



# Button Buck Deer - Harvest Per Hunting Day