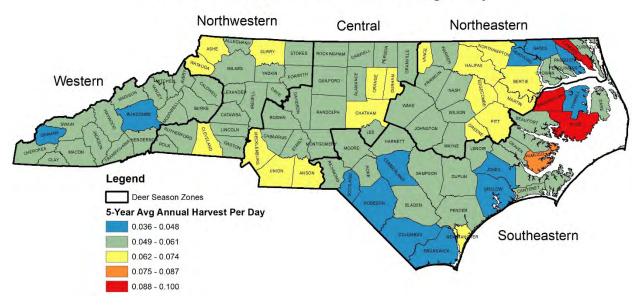

<u>Deer Hunting and Harvest Total Annual Estimates, 2017-2021</u>. County estimates derived from 5-year average annual North Carolina Hunter Harvest Surveys.

Deer - Harvest



Deer - Harvest Per Huntable Sq. Mile



## Antlered Deer - Harvest



# Antlered Deer - Harvest Per Huntable Sq. Mile



#### Doe Deer - Harvest



# Doe Deer - Harvest Per Huntable Sq. Mile



### **Button Buck Deer - Harvest**



# Button Buck Deer - Harvest Per Huntable Sq. Mile



# Deer - Hunting Days



# Deer - Hunting Days Per Huntable Sq. Mile



### Deer - Hunters



# Deer - Hunting Days Per Hunter



### Deer - Harvest Per Hunter



## Antlered Deer - Harvest Per Hunter



### Doe Deer - Harvest Per Hunter



### Button Buck Deer - Harvest Per Hunter



## Deer - Harvest Per Hunting Day



## Antlered Deer - Harvest Per Hunting Day



## Doe Deer - Harvest Per Hunting Day



# Button Buck Deer - Harvest Per Hunting Day