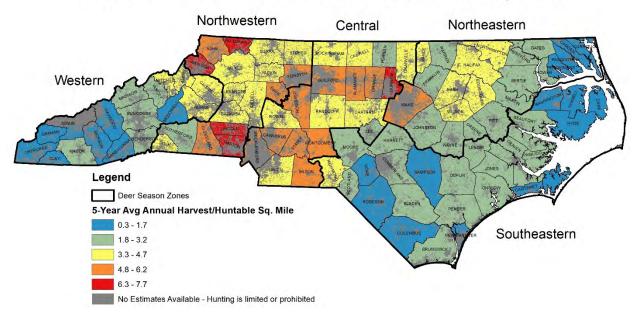

<u>Deer Hunting and Harvest Total Annual Estimates, 2017-2021</u>. County estimates derived from 5-year average annual North Carolina Hunter Harvest Surveys.

Deer - Harvest



Deer - Harvest Per Huntable Sq. Mile



## Antlered Deer - Harvest



# Antlered Deer - Harvest Per Huntable Sq. Mile



#### Doe Deer - Harvest



# Doe Deer - Harvest Per Huntable Sq. Mile



### **Button Buck Deer - Harvest**



# Button Buck Deer - Harvest Per Huntable Sq. Mile



# Deer - Hunting Days



# Deer - Hunting Days Per Huntable Sq. Mile



### Deer - Hunters



# Deer - Hunting Days Per Hunter



### Deer - Harvest Per Hunter



## Antlered Deer - Harvest Per Hunter



### Doe Deer - Harvest Per Hunter



### Button Buck Deer - Harvest Per Hunter



## Deer - Harvest Per Hunting Day



## Antlered Deer - Harvest Per Hunting Day



## Doe Deer - Harvest Per Hunting Day



# Button Buck Deer - Harvest Per Hunting Day