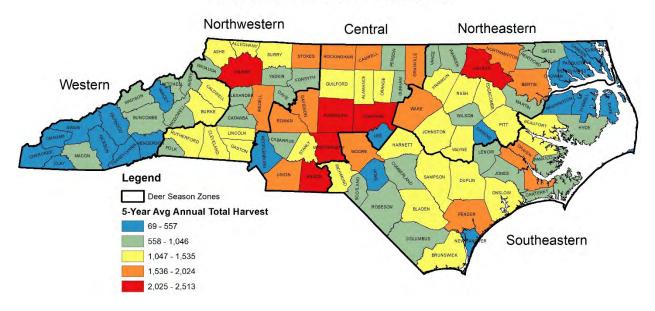

<u>Deer Hunting and Harvest Total Annual Estimates, 2017-2021</u>. County estimates derived from 5-year average annual North Carolina Hunter Harvest Surveys.

Deer - Harvest



Deer - Harvest Per Huntable Sq. Mile



## Antlered Deer - Harvest



# Antlered Deer - Harvest Per Huntable Sq. Mile



#### Doe Deer - Harvest



# Doe Deer - Harvest Per Huntable Sq. Mile



### **Button Buck Deer - Harvest**



# Button Buck Deer - Harvest Per Huntable Sq. Mile



# Deer - Hunting Days



# Deer - Hunting Days Per Huntable Sq. Mile



### Deer - Hunters



# Deer - Hunting Days Per Hunter



### Deer - Harvest Per Hunter



## Antlered Deer - Harvest Per Hunter



### Doe Deer - Harvest Per Hunter



### Button Buck Deer - Harvest Per Hunter



## Deer - Harvest Per Hunting Day



## Antlered Deer - Harvest Per Hunting Day



## Doe Deer - Harvest Per Hunting Day



# Button Buck Deer - Harvest Per Hunting Day