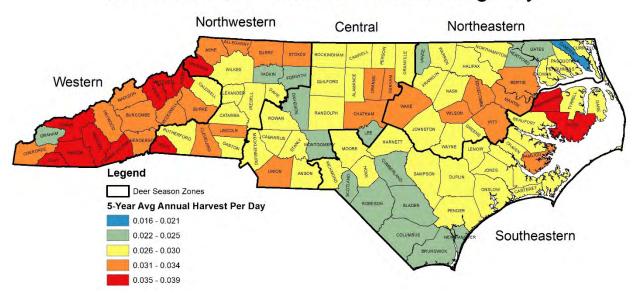

tal Annual Estimates, 2017-2021</u>. County estimates derived from 5-year average annual North Carolina Hunter Harvest Surveys.

Deer - Harvest



Deer - Harvest Per Huntable Sq. Mile



## Antlered Deer - Harvest



# Antlered Deer - Harvest Per Huntable Sq. Mile



#### Doe Deer - Harvest



# Doe Deer - Harvest Per Huntable Sq. Mile



### **Button Buck Deer - Harvest**



# Button Buck Deer - Harvest Per Huntable Sq. Mile



# Deer - Hunting Days



# Deer - Hunting Days Per Huntable Sq. Mile



### Deer - Hunters



# Deer - Hunting Days Per Hunter



### Deer - Harvest Per Hunter



## Antlered Deer - Harvest Per Hunter



### Doe Deer - Harvest Per Hunter



### Button Buck Deer - Harvest Per Hunter



## Deer - Harvest Per Hunting Day



## Antlered Deer - Harvest Per Hunting Day



## Doe Deer - Harvest Per Hunting Day



# Button Buck Deer - Harvest Per Hunting Day