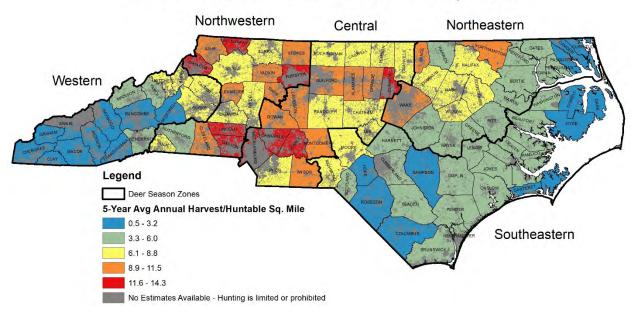

<u>Deer Hunting and Harvest Total Annual Estimates, 2017-2021</u>. County estimates derived from 5-year average annual North Carolina Hunter Harvest Surveys.

Deer - Harvest

Deer - Harvest Per Huntable Sq. Mile