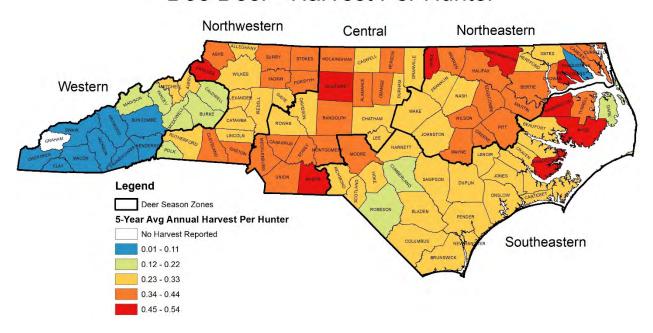

<u>Deer Hunting and Harvest Total Annual Estimates, 2017-2021</u>. County estimates derived from 5-year average annual North Carolina Hunter Harvest Surveys.

Deer - Harvest



Deer - Harvest Per Huntable Sq. Mile



## Antlered Deer - Harvest



# Antlered Deer - Harvest Per Huntable Sq. Mile



#### Doe Deer - Harvest



# Doe Deer - Harvest Per Huntable Sq. Mile



### **Button Buck Deer - Harvest**



# Button Buck Deer - Harvest Per Huntable Sq. Mile



# Deer - Hunting Days



# Deer - Hunting Days Per Huntable Sq. Mile



### Deer - Hunters



# Deer - Hunting Days Per Hunter



### Deer - Harvest Per Hunter



## Antlered Deer - Harvest Per Hunter



### Doe Deer - Harvest Per Hunter



### Button Buck Deer - Harvest Per Hunter



## Deer - Harvest Per Hunting Day



## Antlered Deer - Harvest Per Hunting Day



## Doe Deer - Harvest Per Hunting Day



# Button Buck Deer - Harvest Per Hunting Day