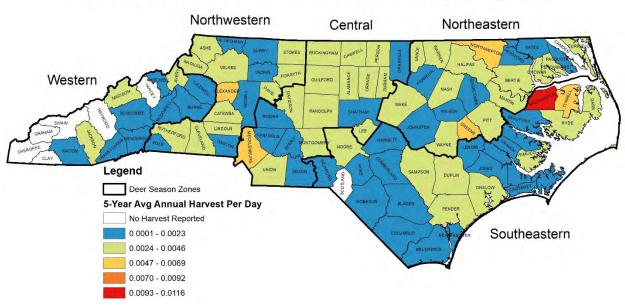

North Carolina Hunter Harvest Surveys.

Deer - Harvest



Deer - Harvest Per Huntable Sq. Mile



## Antlered Deer - Harvest



# Antlered Deer - Harvest Per Huntable Sq. Mile



#### Doe Deer - Harvest



# Doe Deer - Harvest Per Huntable Sq. Mile



### **Button Buck Deer - Harvest**



# Button Buck Deer - Harvest Per Huntable Sq. Mile



# Deer - Hunting Days



# Deer - Hunting Days Per Huntable Sq. Mile



### Deer - Hunters



# Deer - Hunting Days Per Hunter



### Deer - Harvest Per Hunter



## Antlered Deer - Harvest Per Hunter



### Doe Deer - Harvest Per Hunter



### Button Buck Deer - Harvest Per Hunter



## Deer - Harvest Per Hunting Day



## Antlered Deer - Harvest Per Hunting Day



## Doe Deer - Harvest Per Hunting Day



# Button Buck Deer - Harvest Per Hunting Day