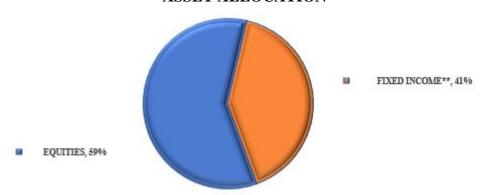

## ASSET ALLOCATION

\*\* Fixed Income Includes Short-Term And Long-Term Fixed Income Instruments

| Fund                     | Principal |               | Non-Expendable |              | Expendable |               | Total*** |                |
|--------------------------|-----------|---------------|----------------|--------------|------------|---------------|----------|----------------|
| Adult Lifetime Licenses  | \$        | 71,359,200.40 |                |              | \$         | 47,923,102.80 | \$       | 119,282,303.20 |
| Magazine Subs Lifetime   | \$        | 1,573,477.50  |                |              | \$         | 1,322,781.31  | \$       | 2,896,258.81   |
| Contributions            | \$        | 738,947.24    |                |              | \$         | 2,262,600.27  | \$       | 3,001,547.51   |
| Diversity                | \$        | 52,557.29     |                |              | \$         | 5,730.87      | \$       | 58,288.16      |
| Infant Lifetime Licenses | \$        | 19,704,821.00 | \$             | 6,991,245.07 |            |               | \$       | 26,696,066.07  |
| Youth Lifetime Licenses  | \$        | 2,695,073.00  | \$             | 401,908.08   |            |               | \$       | 3,096,981.08   |
| Total                    | \$ 9      | 6,124,076.43  | \$             | 7,393,153.15 | \$         | 51,514,215.25 | \$       | 155,031,444.83 |