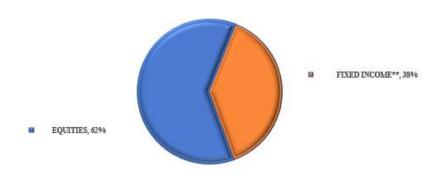

## ASSET ALLOCATION

\*\* Fixed Income Includes Short-Term And Long-Term Fixed Income Instruments

| Fund                     | Principal |               | Non-Expendable |              | Expendable |               | Total*** |                |
|--------------------------|-----------|---------------|----------------|--------------|------------|---------------|----------|----------------|
| Adult Lifetime Licenses  | \$        | 73,356,495.90 |                |              | \$         | 42,432,414.10 | \$       | 115,788,910.00 |
| Magazine Subs Lifetime   | \$        | 1,573,477.50  |                |              | \$         | 917,463.94    | \$       | 2,490,941.44   |
| Contributions            | \$        | 749,719.13    |                |              | \$         | 2,151,685.81  | \$       | 2,901,404.94   |
| Diversity                | \$        | 58,594.29     |                |              | \$         | 3,463.95      | \$       | 62,058.24      |
| Infant Lifetime Licenses | \$        | 19,941,948.00 | \$             | 5,670,636.95 |            |               | \$       | 25,612,584.95  |
| Youth Lifetime Licenses  | \$        | 2,739,626.00  | \$             | 259,293.21   |            |               | \$       | 2,998,919.21   |
| Total                    | \$        | 98,419,860.82 | \$             | 5,929,930.16 | \$         | 45,505,027.80 | \$       | 149,854,818.78 |