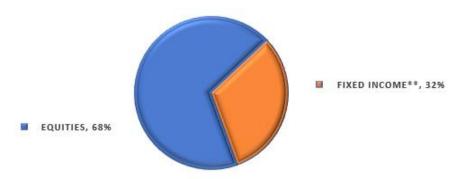

## ASSET ALLOCATION

<sup>\*\*</sup> Fixed Income Includes Short-Term And Long-Term Fixed Income Instruments

| Fund                     | Principal |                | Non-Expendable |              | Expendable |               | Total*** |                |
|--------------------------|-----------|----------------|----------------|--------------|------------|---------------|----------|----------------|
| Adult Lifetime Licenses  | \$        | 76,946,221.40  |                |              | \$         | 44,949,314.58 | \$       | 121,895,535.98 |
| Magazine Subs Lifetime   | \$        | 1,573,477.50   |                |              | \$         | 877,473.45    | \$       | 2,450,950.95   |
| Contributions            | \$        | 776,218.39     |                |              | \$         | 2,274,303.05  | \$       | 3,050,521.44   |
| Diversity                | \$        | 63,917.29      |                |              | \$         | 6,316.06      | \$       | 70,233.35      |
| Infant Lifetime Licenses | \$        | 20,471,306.50  | \$             | 6,358,334.32 |            |               | \$       | 26,829,640.82  |
| Youth Lifetime Licenses  | \$        | 2,884,982.00   | \$             | 360,378.13   |            |               | \$       | 3,245,360.13   |
| Total                    | \$        | 102,716,123.08 | \$             | 6,718,712.45 | \$         | 48,107,407.14 | \$       | 157,542,242.67 |