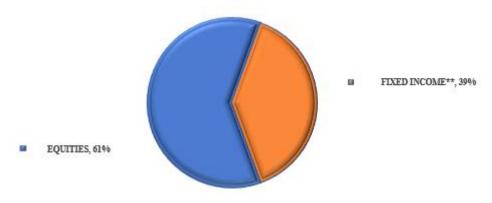

## ASSET ALLOCATION

\*\* Fixed Income Includes Short-Term And Long-Term Fixed Income Instruments

| Fund                     | Principal |               | Non-Expendable |              | Expendable |               | Total*** |                |
|--------------------------|-----------|---------------|----------------|--------------|------------|---------------|----------|----------------|
| Adult Lifetime Licenses  | \$        | 72,743,170.90 |                |              | \$         | 46,272,824.56 | \$       | 119,015,995.46 |
| Magazine Subs Lifetime   | \$        | 1,573,477.50  |                |              | \$         | 1,001,567.32  | \$       | 2,575,044.82   |
| Contributions            | \$        | 747,483.24    |                |              | \$         | 2,249,568.78  | \$       | 2,997,052.02   |
| Diversity                | \$        | 58,379.29     |                |              | \$         | 5,549.78      | \$       | 63,929.07      |
| Infant Lifetime Licenses | \$        | 19,883,985.00 | \$             | 6,628,345.20 |            |               | \$       | 26,512,330.20  |
| Youth Lifetime Licenses  | \$        | 2,729,565.00  | \$             | 368,344.77   |            |               | \$       | 3,097,909.77   |
| Total                    | \$ 9      | 7,736,060.93  | \$             | 6,996,689.97 | \$ 4       | 49,529,510.44 | \$       | 154,262,261.34 |