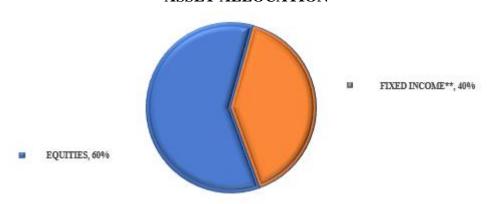

## ASSET ALLOCATION

\*\* Fixed Income Includes Short-Term And Long-Term Fixed Income Instruments

| Fund                     | Principal |               | Non-Expendable |              | Expendable |               | Total*** |                |
|--------------------------|-----------|---------------|----------------|--------------|------------|---------------|----------|----------------|
| Adult Lifetime Licenses  | \$        | 71,791,120.90 |                |              | \$         | 48,069,290.00 | \$       | 119,860,410.90 |
| Magazine Subs Lifetime   | \$        | 1,573,477.50  |                |              | \$         | 1,021,270.76  | \$       | 2,594,748.26   |
| Contributions            | \$        | 743,986.24    |                |              | \$         | 2,272,407.81  | \$       | 3,016,394.05   |
| Diversity                | \$        | 53,809.29     |                |              | \$         | 5,921.34      | \$       | 59,730.63      |
| Infant Lifetime Licenses | \$        | 19,750,492.00 | \$             | 6,989,708.58 |            |               | \$       | 26,740,200.58  |
| Youth Lifetime Licenses  | \$        | 2,704,871.00  | \$             | 402,949.27   |            |               | \$       | 3,107,820.27   |
| Total                    | \$ 9      | 96,617,756.93 | \$             | 7,392,657.85 | \$!        | 51,368,889.91 | \$       | 155,379,304.69 |