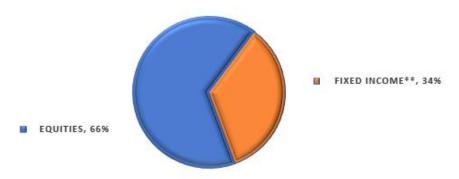

## ASSET ALLOCATION

\*\* Fixed Income Includes Short-Term And Long-Term Fixed Income Instruments

| Fund                     | Principal |                | Non-Expendable |              | Expendable |               | Total*** |                |
|--------------------------|-----------|----------------|----------------|--------------|------------|---------------|----------|----------------|
| Adult Lifetime Licenses  | \$        | 75,970,796.90  |                |              | \$         | 42,729,151.70 | \$       | 118,699,948.60 |
| Magazine Subs Lifetime   | \$        | 1,573,477.50   |                |              | \$         | 950,448.01    | \$       | 2,523,925.51   |
| Contributions            | \$        | 751,176.43     |                |              | \$         | 2,190,184.10  | \$       | 2,941,360.53   |
| Diversity                | \$        | 60,462.29      |                |              | \$         | 4,397.10      | \$       | 64,859.39      |
| Infant Lifetime Licenses | \$        | 20,169,235.00  | \$             | 5,778,026.21 |            |               | \$       | 25,947,261.21  |
| Youth Lifetime Licenses  | \$        | 2,805,654.00   | \$             | 283,398.43   |            |               | \$       | 3,089,052.43   |
| Total                    | \$        | 101,330,802.12 | \$             | 6,061,424.64 | \$         | 45,874,180.91 | \$       | 153,266,407.67 |