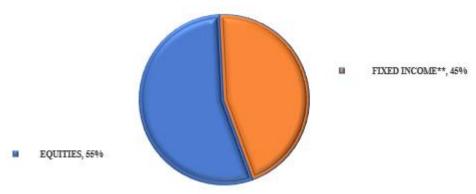

## ASSET ALLOCATION

<sup>\*\*</sup> Fixed Income Includes Short-Term And Long-Term Fixed Income Instruments

| Fund                     | Principal |               | Non-Expendable |               | Expendable |               | Total*** |                |
|--------------------------|-----------|---------------|----------------|---------------|------------|---------------|----------|----------------|
| Adult Lifetime Licenses  | \$        | 67,804,087.40 |                |               | \$         | 63,621,856.47 | \$       | 131,425,943.87 |
| Magazine Subs Lifetime   | \$        | 1,573,477.50  |                |               | \$         | 1,659,666.65  | \$       | 3,233,144.15   |
| Contributions            | \$        | 685,337.82    |                |               | \$         | 2,610,331.47  | \$       | 3,295,669.29   |
| Diversity                | \$        | 38,433.29     |                |               | \$         | 12,494.87     | \$       | 50,928.16      |
| Infant Lifetime Licenses | \$        | 19,111,106.50 | \$             | 10,662,622.72 |            |               | \$       | 29,773,729.22  |
| Youth Lifetime Licenses  | \$        | 2,537,265.00  | \$             | 827,186.87    |            |               | \$       | 3,364,451.87   |
| Total                    | \$ 9      | 1,749,707.51  | \$ 1           | 11,489,809.59 | \$ (       | 67,904,349.46 | \$       | 171,143,866.56 |