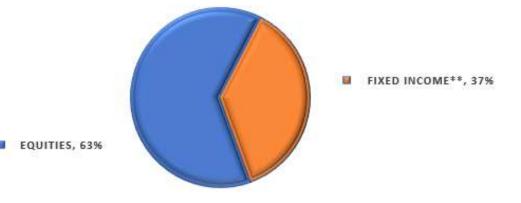

## ASSET ALLOCATION

\*\* Fixed Income Includes Short-Term And Long-Term Fixed Income Instruments

| Fund                     | Prin |                | N  | Non-Expendable |     | Expendable    |    | Total***       |  |
|--------------------------|------|----------------|----|----------------|-----|---------------|----|----------------|--|
| Adult Lifetime Licenses  | \$   | 75,179,029.90  |    |                | \$  | 37,420,248.84 | \$ | 112,599,278.74 |  |
| Magazine Subs Lifetime   | \$   | 1,573,477.50   |    |                | \$  | 806,882.84    | \$ | 2,380,360.34   |  |
| Contributions            | \$   | 750,524.23     |    |                | \$  | 2,022,908.83  | \$ | 2,773,433.06   |  |
| Diversity                | \$   | 59,912.29      |    |                | \$  | 737.27        | \$ | 60,649.56      |  |
| Infant Lifetime Licenses | \$   | 20,075,130.50  | \$ | 4,386,082.34   |     |               | \$ | 24,461,212.84  |  |
| Youth Lifetime Licenses  | \$   | 2,777,032.00   | \$ | 115,911.85     |     |               | \$ | 2,892,943.85   |  |
| Total                    | \$   | 100,415,106.42 | \$ | 4,501,994.19   | \$4 | 40,250,777.78 | \$ | 145,167,878.39 |  |
|                          |      |                |    |                |     |               |    |                |  |