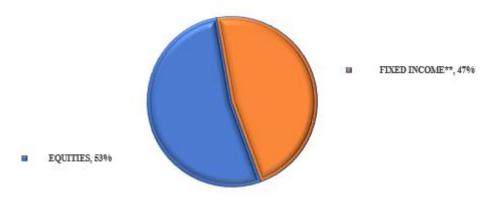

## ASSET ALLOCATION

<sup>\*\*</sup> Fixed Income Includes Short-Term And Long-Term Fixed Income Instruments

| Fund                     | Principal |               | N  | on-Expendable | Expendable |               | Total*** |                |
|--------------------------|-----------|---------------|----|---------------|------------|---------------|----------|----------------|
| Adult Lifetime Licenses  | \$        | 67,334,517.40 |    |               | \$         | 60,429,417.36 | \$       | 127,763,934.76 |
| Magazine Subs Lifetime   | \$        | 1,573,477.50  |    |               | \$         | 1,574,855.67  | \$       | 3,148,333.17   |
| Contributions            | \$        | 684,558.82    |    |               | \$         | 2,523,901.50  | \$       | 3,208,460.32   |
| Diversity                | \$        | 37,283.29     |    |               | \$         | 11,189.81     | \$       | 48,473.10      |
| Infant Lifetime Licenses | \$        | 19,053,170.50 | \$ | 9,988,223.93  |            |               | \$       | 29,041,394.43  |
| Youth Lifetime Licenses  | \$        | 2,519,093.00  | \$ | 753,695.83    |            |               | \$       | 3,272,788.83   |
| Total                    | \$ 9      | 1,202,100.51  | \$ | 10,741,919.76 | \$ (       | 64,539,364.34 | \$       | 166,483,384.61 |