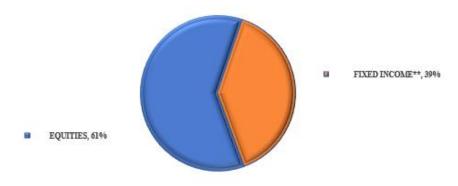

## ASSET ALLOCATION

\*\* Fixed Income Includes Short-Term And Long-Term Fixed Income Instruments

|                          |           |               |                |              |            |               |          | - Ideal        |
|--------------------------|-----------|---------------|----------------|--------------|------------|---------------|----------|----------------|
| Fund                     | Principal |               | Non-Expendable |              | Expendable |               | Total*** |                |
| Adult Lifetime Licenses  | \$        | 74,385,924.40 |                |              | \$         | 33,862,818.24 | \$       | 108,248,742.64 |
| Magazine Subs Lifetime   | \$        | 1,573,477.50  |                |              | \$         | 732,873.49    | \$       | 2,306,350.99   |
| Contributions            | \$        | 750,522.41    |                |              | \$         | 1,936,678.25  | \$       | 2,687,200.66   |
| Diversity                | \$        | 59,487.29     |                |              | \$         | (1,133.60)    | \$       | 58,353.69      |
| Infant Lifetime Licenses | \$        | 20,018,907.50 | \$             | 3,703,476.18 |            |               | \$       | 23,722,383.68  |
| Youth Lifetime Licenses  | \$        | 2,758,717.00  | \$             | 31,556.79    |            |               | \$       | 2,790,273.79   |
| Total                    | \$ 9      | 9,547,036.10  | \$             | 3,735,032.97 | \$         | 36,531,236.38 | \$       | 139,813,305.45 |