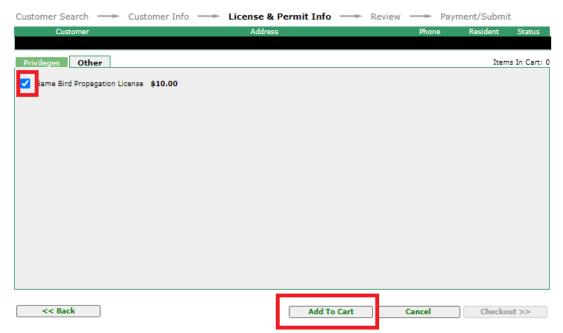

|
| Address: City: RALEIGH                                   | •              |                 |                        |                                                      |
| Address:  City: RALEIGH  State: North Carolina, NC       |                |                 |                        |                                                      |
| Address:  City: RALEIGH  State: North Carolina, NC  Zip: |                |                 |                        |                                                      |

# Confirm your email address, click 'yes' if correct or 'no' if incorrect



#### Click onto 'New Item'



# Click onto 'Other License/Permits'



# Click onto 'Other (Fed Duck, Game Bird Prop)'



# Click onto 'Game Bird Propagation' then click onto 'Add to Cart'



### Click onto 'Checkout'



### Verify information; click 'Continue'



# Enter credit card information; click 'Submit'



### **Print Confirmation**



If for some reason, you are unable to print this document, you will receive an email confirmation that you may use to exercise the privileges authorized by your license.