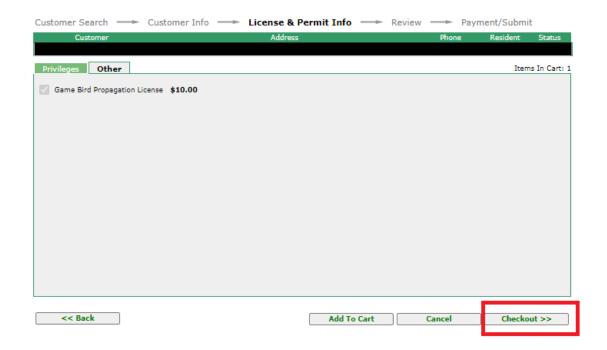

| •              |                 |                        |                                                      |
| Address:  City: RALEIGH  State: North Carolina, NC       |                |                 |                        |                                                      |
| Address:  City: RALEIGH  State: North Carolina, NC  Zip: |                |                 |                        |                                                      |

# Confirm your email address, click 'yes' if correct or 'no' if incorrect



#### Click onto 'New Item'



# Click onto 'Other License/Permits'



# Click onto 'Other (Fed Duck, Game Bird Prop)'



# Click onto 'Game Bird Propagation' then click onto 'Add to Cart'



### Click onto 'Checkout'



### Verify information; click 'Continue'



# Enter credit card information; click 'Submit'



### **Print Confirmation**



If for some reason, you are unable to print this document, you will receive an email confirmation that you may use to exercise the privileges authorized by your license.