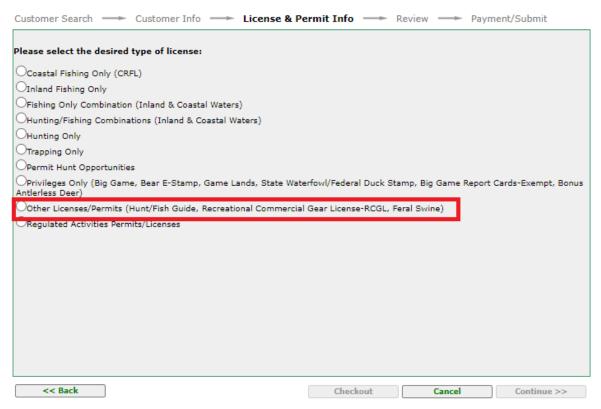

| <b>V</b>       |                 |                        |                                                      |
| Address: City: RALEIGH                                   | •              |                 |                        |                                                      |
| Address:  City: RALEIGH  State: North Carolina, NC       |                |                 |                        |                                                      |
| Address:  City: RALEIGH  State: North Carolina, NC  Zip: |                |                 |                        |                                                      |

# Confirm your email address, click 'yes' if correct or 'no' if incorrect



#### Click onto 'New Item'



# Click onto 'Other License/Permits'



# Click onto 'Other (Fed Duck, Game Bird Prop)'



# Click onto 'Game Bird Propagation' then click onto 'Add to Cart'



### Click onto 'Checkout'



### Verify information; click 'Continue'



# Enter credit card information; click 'Submit'



### **Print Confirmation**



If for some reason, you are unable to print this document, you will receive an email confirmation that you may use to exercise the privileges authorized by your license.