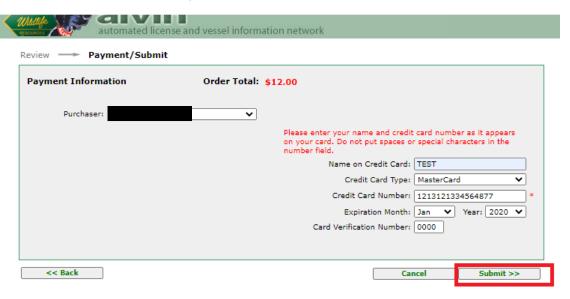

|                                                      |
| Address:  City: RALEIGH  State: North Carolina, NC       |                |                 |                        |                                                      |
| Address:  City: RALEIGH  State: North Carolina, NC  Zip: |                |                 |                        |                                                      |

# Confirm your email address, click 'yes' if correct or 'no' if incorrect



#### Click onto 'New Item'



# Click onto 'Other License/Permits'



# Click onto 'Other (Fed Duck, Game Bird Prop)'



# Click onto 'Game Bird Propagation' then click onto 'Add to Cart'



### Click onto 'Checkout'



### Verify information; click 'Continue'



# Enter credit card information; click 'Submit'



### **Print Confirmation**



If for some reason, you are unable to print this document, you will receive an email confirmation that you may use to exercise the privileges authorized by your license.