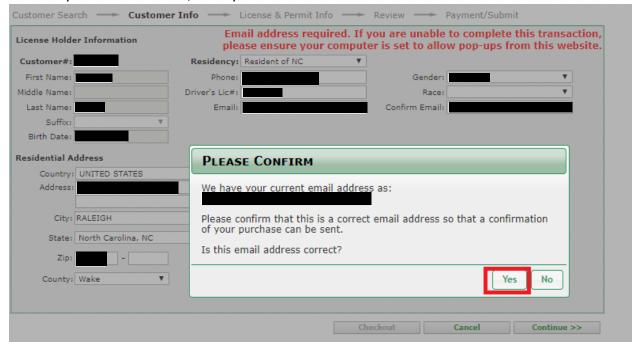

|
| Address:                                                 | <b>V</b>       |                 |                        |                                                      |
| Address: City: RALEIGH                                   | •              |                 |                        |                                                      |
| Address:  City: RALEIGH  State: North Carolina, NC       |                |                 |                        |                                                      |
| Address:  City: RALEIGH  State: North Carolina, NC  Zip: |                |                 |                        |                                                      |

# Confirm your email address, click 'yes' if correct or 'no' if incorrect



#### Click onto 'New Item'



# Click onto 'Other License/Permits'



# Click onto 'Other (Fed Duck, Game Bird Prop)'



# Click onto 'Game Bird Propagation' then click onto 'Add to Cart'



### Click onto 'Checkout'



### Verify information; click 'Continue'



# Enter credit card information; click 'Submit'



### **Print Confirmation**



If for some reason, you are unable to print this document, you will receive an email confirmation that you may use to exercise the privileges authorized by your license.