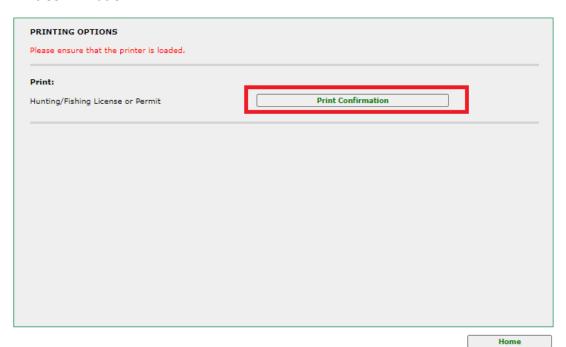

### **Print Confirmation**

If for some reason, you are unable to print this document, you will receive an email confirmation that you may use to exercise the privileges authorized by your license.