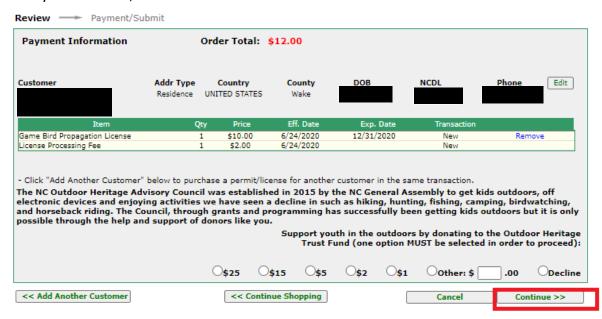

|                 |                        |                                                      |
| Address:  City: RALEIGH  State: North Carolina, NC       |                |                 |                        |                                                      |
| Address:  City: RALEIGH  State: North Carolina, NC  Zip: |                |                 |                        |                                                      |

# Confirm your email address, click 'yes' if correct or 'no' if incorrect



#### Click onto 'New Item'



# Click onto 'Other License/Permits'



# Click onto 'Other (Fed Duck, Game Bird Prop)'



# Click onto 'Game Bird Propagation' then click onto 'Add to Cart'



### Click onto 'Checkout'



### Verify information; click 'Continue'



# Enter credit card information; click 'Submit'



### **Print Confirmation**



If for some reason, you are unable to print this document, you will receive an email confirmation that you may use to exercise the privileges authorized by your license.