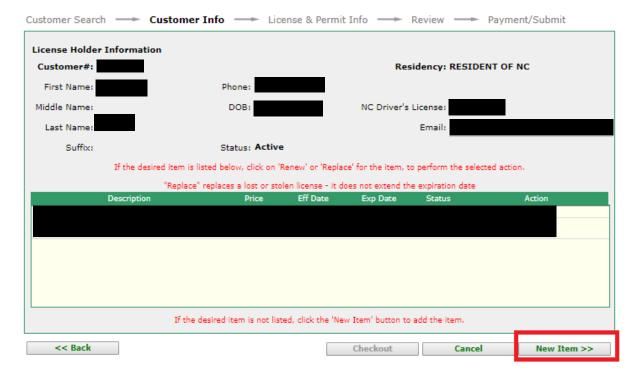

| <b>V</b>       |                 |                        |                                                      |
| Address: City: RALEIGH                                   | •              |                 |                        |                                                      |
| Address:  City: RALEIGH  State: North Carolina, NC       |                |                 |                        |                                                      |
| Address:  City: RALEIGH  State: North Carolina, NC  Zip: |                |                 |                        |                                                      |

# Confirm your email address, click 'yes' if correct or 'no' if incorrect



#### Click onto 'New Item'



# Click onto 'Other License/Permits'



# Click onto 'Other (Fed Duck, Game Bird Prop)'



# Click onto 'Game Bird Propagation' then click onto 'Add to Cart'



### Click onto 'Checkout'



### Verify information; click 'Continue'



# Enter credit card information; click 'Submit'



### **Print Confirmation**



If for some reason, you are unable to print this document, you will receive an email confirmation that you may use to exercise the privileges authorized by your license.