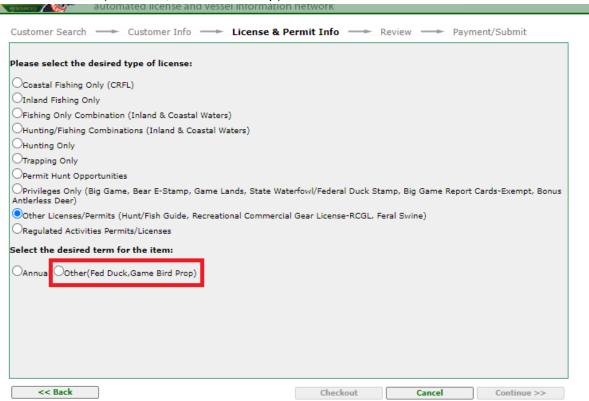

# Click onto 'Other License/Permits'

# Click onto 'Other (Fed Duck, Game Bird Prop)'