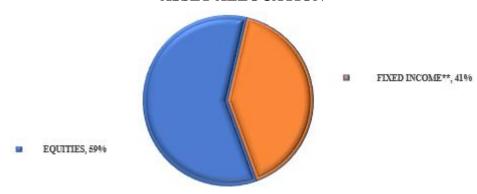

## ASSET ALLOCATION

\*\* Fixed Income Includes Short-Term And Long-Term Fixed Income Instruments

| Fund                     |      | Principal     | No | on-Expendable | Expendable          | Total***             |
|--------------------------|------|---------------|----|---------------|---------------------|----------------------|
| Adult Lifetime Licenses  | \$   | 72,350,798.40 |    |               | \$<br>40,481,895.89 | \$<br>112,832,694.29 |
| Magazine Subs Lifetime   | \$   | 1,573,477.50  |    |               | \$<br>877,613.73    | \$<br>2,451,091.23   |
| Contributions            | \$   | 745,348.24    |    |               | \$<br>2,105,402.96  | \$<br>2,850,751.20   |
| Diversity                | \$   | 55,339.29     |    |               | \$<br>2,617.89      | \$<br>57,957.18      |
| Infant Lifetime Licenses | \$   | 19,834,374.00 | \$ | 5,428,684.86  |                     | \$<br>25,263,058.86  |
| Youth Lifetime Licenses  | \$   | 2,722,437.00  | \$ | 226,234.92    |                     | \$<br>2,948,671.92   |
| Total                    | \$ 9 | 7,281,774.43  | \$ | 5,654,919.78  | \$<br>43,467,530.47 | \$<br>146,404,224.68 |